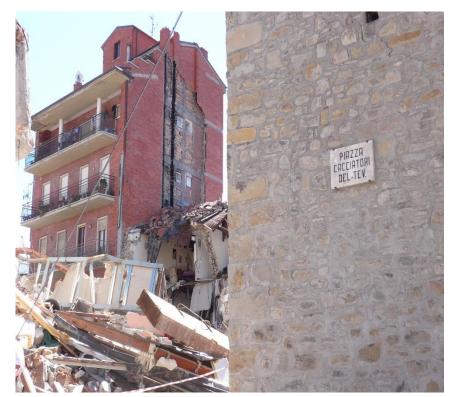

Documentation attached to container record: photographs before and after the earthquake

The images in the General Catalogue are accessible via VIR. These are vital for knowledge of destroyed and heavily damaged properties.

Properties recorded in the General Catalogue, and in "albums" during recovery and transport to emergency storage

Residential building, 2011

Residential building, 2016

Piazza Cacciatori del Tevere, 2011

Piazza Cacciatori del Tevere, 2016