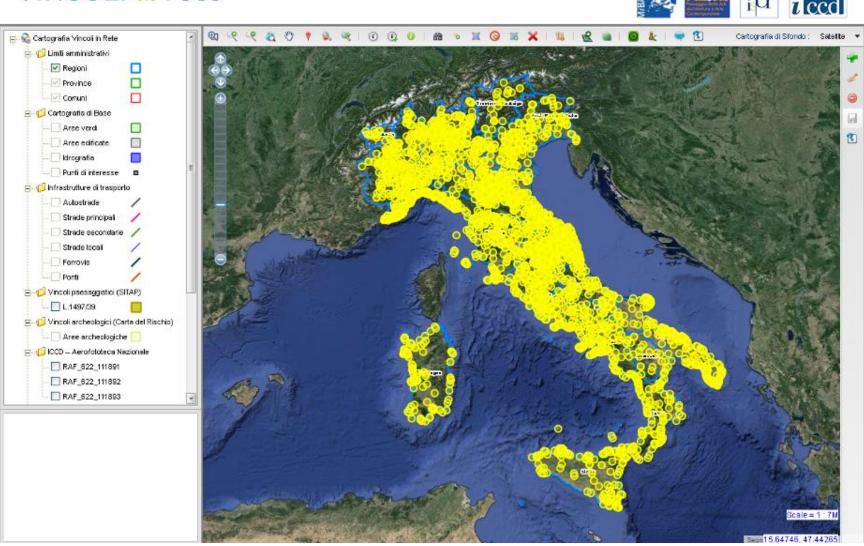

#### 10----

RICERCA GEOGRAFICA

Sezione che rappresenta sul territorio nazionale i beni culturali colorati per tipologia (architettonici e archeologici) e per presenza di atti amministrativi (conclusi, in lavorazione, assenti).

lavorazione, assenti).
L'interrogazione cartografica è assistità da funzioni specifiche sia per gli approfondimenti sul territorio che per visualizzare le schede presenti nel sistema vincoli in rete.

VAI

Map representation of Italian territory; types of layers