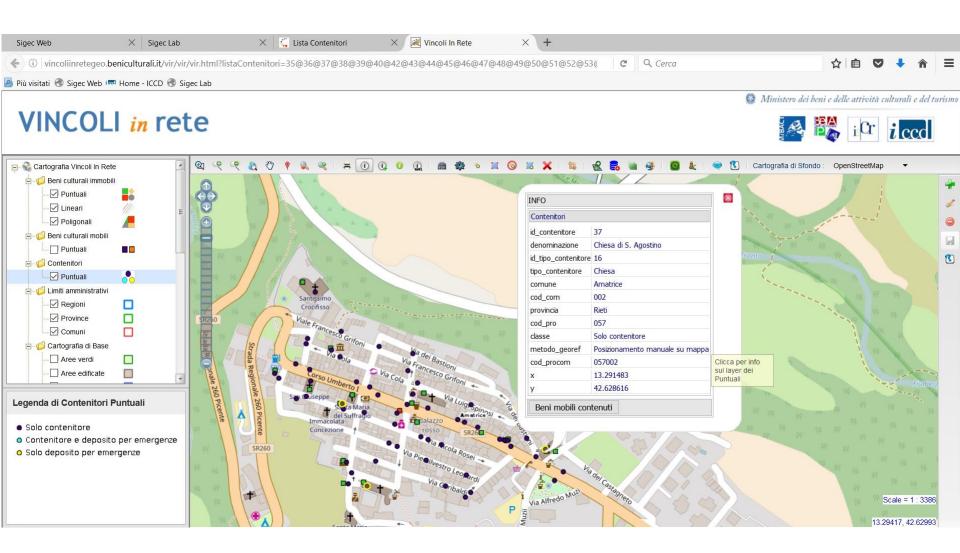

Map view of movable property containers (places of custody). Container records are created in SIGECweb and forwarded to the "Vincoli in rete" (VIR) system.

Detail of a VIR-produced map, used by recovery teams.

The user can view immovable properties, containers of movable properties, and the number of properties contained.

With data available in VIR system, sheets of "level 1" are pre-compilated