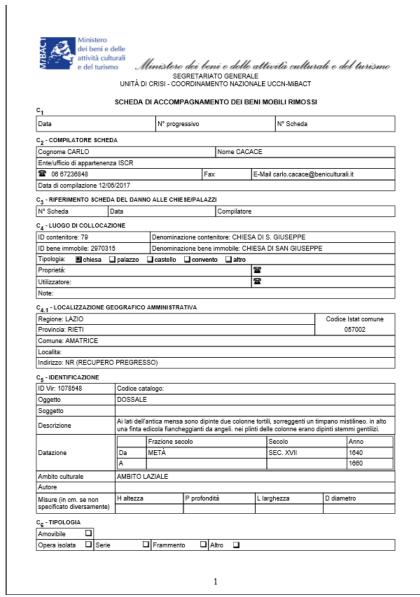

Documentation attached to container record: photographs before and after the earthquake

The images in the General Catalogue are accessible via VIR. These are vital for knowledge of destroyed and heavily damaged properties.

#### IMMAGINE FOTOGRAFICA

From the list, the system recognises whether the records refer to immovable or movable properties. In this case, the system recognises that the record refers to a movable property, and precompiles the sheet.