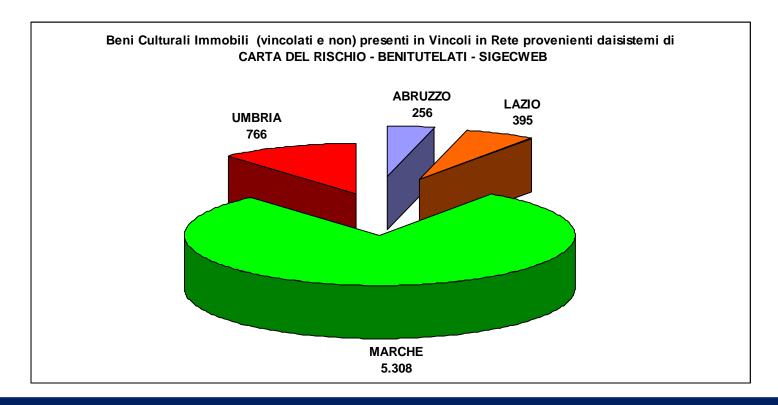

#### Legenda

consistenza beni mobili per comune

<100 tra 100 e 600 tra 600 e 2300 >2300

| Region                                         | Immovable properties (subject and not-subject to restrictions) | Movable properties (cataluge sheets) |
|------------------------------------------------|----------------------------------------------------------------|--------------------------------------|
| ABRUZZO                                        | 256                                                            | 4,282                                |
| LAZIO                                          | 395                                                            | 11,968                               |
| MARCHE                                         | 5,308                                                          | 43,888                               |
| UMBRIA                                         | 766                                                            | 9,895                                |
| Total municipalities in earthquake impact area | 6,725                                                          | 70,033                               |