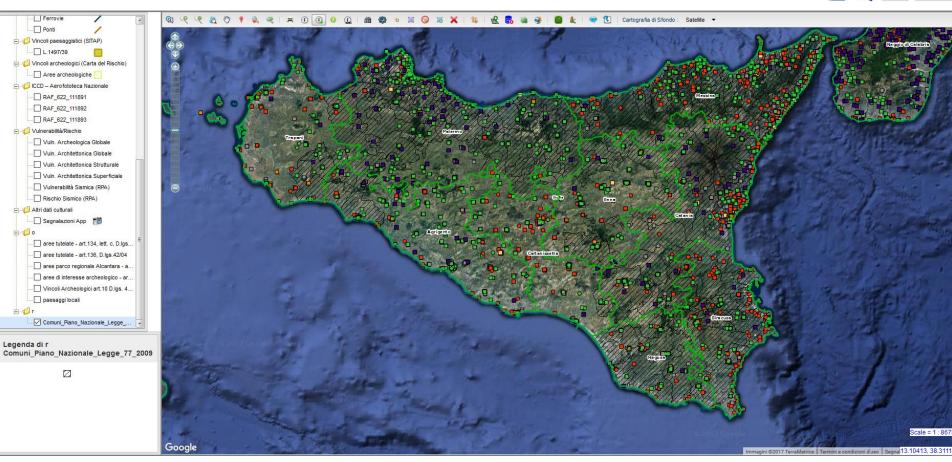

Map representation of Italian territory; types of layers

# VINCOLI in rete

Distribution of cultural properties based on preservation status and risk: Red = high risk; Yellow = medium risk; Green = low risk