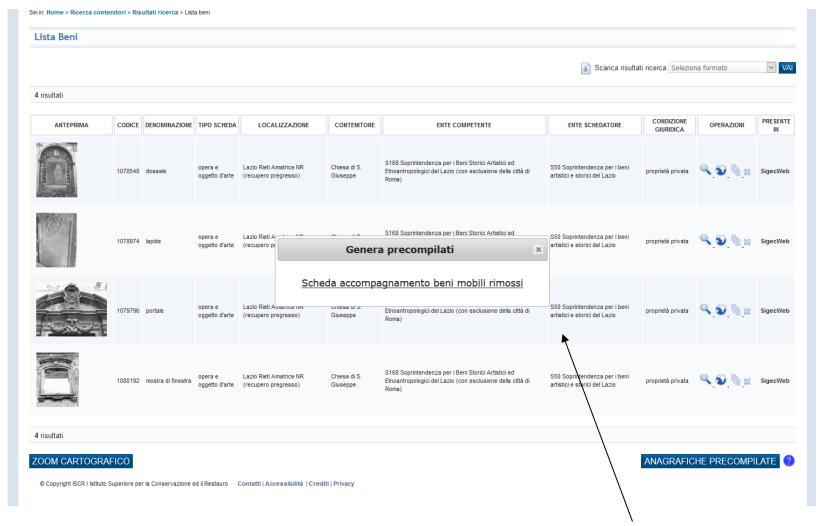

#### IMMAGINE FOTOGRAFICA

From the list, the system recognises whether the records refer to immovable or movable properties. In this case, the system recognises that the record refers to a movable property, and precompiles the sheet.