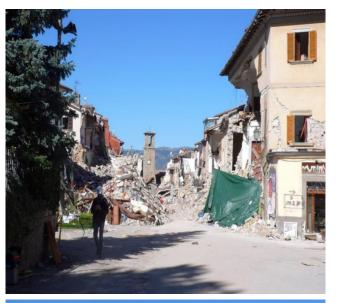

| cassettone        | opera e oggetto<br>d'arte | Lazio Rieti Amatrice Villa<br>San Lorenzo (frazione) NR                         | S168 So<br>Beni Sto                                     |





Map view of movable property containers (places of custody). Container records are created in SIGECweb and forwarded to the "Vincoli in rete" (VIR) system.



Detail of a VIR-produced map, used by recovery teams.



Documentation attached to container record: photographs before and after the earthquake





The images in the General Catalogue are accessible via VIR. These are vital for knowledge of destroyed and heavily damaged properties.









Properties recorded in the General Catalogue, and in "albums" during recovery and transport to emergency storage





















Residential building, 2011

Residential building, 2016





Piazza Cacciatori del Tevere, 2011

Piazza Cacciatori del Tevere, 2016



The user can view immovable properties, containers of movable properties, and the number of properties contained.



With data available in VIR system, sheets of "level 1" are pre-compilated

#### A6 - DESTINAZIONE D'USO ATTUALE

| Uso                 |  | Util     | Affollamento |                |              |
|---------------------|--|----------|--------------|----------------|--------------|
|                     |  | Continuo | Saltuario    | Non utilizzato | Allollamento |
| Cattedrale / duomo  |  | 0        | 0            | •              |              |
| Chiesa parrocchiale |  | 0        | 0            | •              |              |
| Ora