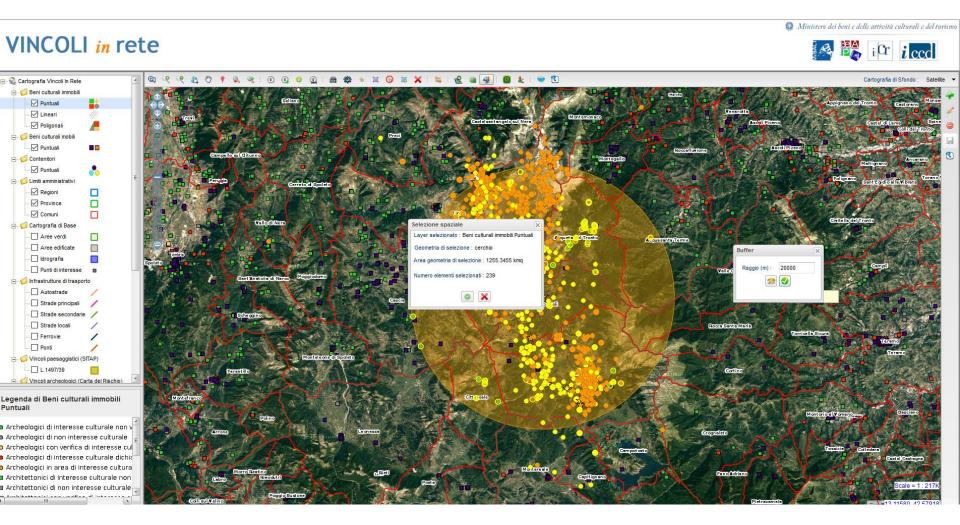

#### Sistema interoperabilita' VIR Cratere Sisma agosot 2016

- Archeologici di interesse culturale non verificato
- Archeologici di non interesse culturale
- o Archeologici con verifica di interesse culturale in corso
- Archeologici di interesse culturale dichiarato
- o Archeologici in area di interesse culturale dichiarato
- Architettonici di interesse culturale non verificato
- Architettonici di non interesse culturale
- Architettonici con verifica di interesse culturale in corso
- Architettonici di interesse culturale dichiarato
- Architettonici in area di interesse culturale dichiarato
- Parchi e giardini di interesse culturale non verificato
- ♦ Parchi e Giardini di non interesse culturale
- Parchi e Giardini con verifica di interesse culturale in corso Parchi e Giardini di interesse culturale dichiarato
- O Parchi e Giardini in area di interesse culturale dichiarato

Ministero dei beni e delle attività culturali e del turismo

Data extraction showing movable and immovable properties within 20 km of the 24 August earthquake

| Vir: 2387016<br>Sigec (12 00519755 -<br>1) | mostra di portale     | opera e oggetto<br>d'arte | Lazio Rieti Amatrice NR (recupero pregresso)    | S168 Soprintendenza per i<br>Beni Storici Artistici ed<br>Etnoantropologici del<br>Lazio (con esclusione<br>della città di Roma) | proprietà<br>ente<br>pubblico<br>territoriale | Chiesa di S. Francesco<br>(facciata) | Basamento con tasselli a<br>punta di diamante, plinto,<br>colonne a tortiglione<br>(treccia a diamante),<br>anello centrale, capitello<br>di destra con volatili<br>affrontati, guglie su<br>cariatidi. | pietra<br>arenaria/scultura<br>altezza: 11 metri;<br>larghezza: 0.4 metri;<br>profondità: 0.25 metri |
|--------------------------------------------|-----------------------|---------------------------|-------------------------------------------------|----------------------------------------------------------------------------------------------------------------------------------|-----------------------------------------------|--------------------------------------|---------------------------------------------------------------------------------------------------------------------------------------------------------------------------------------------------------|------------------------------------------------------------------------------------------------------|
| Vir: 2387017<br>Sigec (12 00519755 -<br>2) | imposta di portale    | opera e oggetto<br>d'arte | Lazio Rieti Amatrice NR<br>(recupero pregresso) | S168 Soprintendenza per i<br>Beni Storici Artistici ed<br>Etnoantropologici del<br>Lazio (con esclusione<br>della città di Roma) | proprietà<br>ente<br>pubblico<br>territoriale | Chiesa di S. Francesco<br>(facciata) | Sguancio a gradoni con tre colonnine - due lisce, una a linee spezzate nel primo registro e a linee spezzate e fogliette, nel secondo - anello centrale a fogliette lanceolate o a denti, capitelli.    | pietra<br>arenaria/scultura<br>altezza: 9 metri;<br>profondità: 1 metri                              |
| Vir: 2388146<br>Sigec (12 00519755 -<br>3) | archivolto di portale | opera e oggetto<br>d'arte | Lazio Rieti Amatrice NR (recupero pregresso)    | S168 Soprintendenza per i<br>Beni Storici Artistici ed<br>Etnoantropologici del<br>Lazio (con esclusione<br>della città di Roma) | proprietà<br>ente<br>pubblico<br>territoriale | Chiesa di S. Francesco<br>(facciata) | Stpiti: girali vegetali a rosette intervallati da fogliette lanceolate; a destra in basso, cantaro; bucranio terminale; mensole con teste antropomorfe; agnello mistico nell'architrave.                | pietra<br>arenaria/scultura<br>altezza: 7 metri;<br>larghezza: 3 metri;<br>profondità: 0.3 metri     |
| Vir: 2388147<br>Sigec (12 00519755 -<br>4) | cariatidi             | opera e oggetto<br>d'arte | Lazio Rieti Amatrice NR<br>(recupero pregresso) | S168 Soprintendenza per i<br>Beni Storici Artistici ed<br>Etnoantropologici del<br>Lazio (con esclusione<br>della città di Roma) | proprietà<br>ente<br>pubblico<br>territoriale | Chiesa di S. Francesco<br>(facciata) | Cariatide in forma di<br>genietto dai tratti grottesci:<br>occhi oblunghi, naso<br>schiacciato, narizi larghe,<br>bocca contratta. Leone<br>ringhiante.                                                 | pietra<br>arenaria/scultura                                                                          |
| Vir: 2387337<br>Sigec (12 00519755 -<br>5) | angeli                | opera e oggetto<br>d'arte | Lazio Rieti Amatrice NR (recupero pregresso)    | S168 Soprintendenza per i<br>Beni Storici Artistici ed<br>Etnoantropologici del<br>Lazio (con esclusione<br>della città di Roma) | proprietà<br>ente<br>pubblico<br>territoriale | Chiesa di S. Francesco<br>(facciata) | Da Mistra: angelo<br>musicante; angelo con<br>violino; angelo indicante.                                                                                                                                | muratura/pittura                                                                                     |