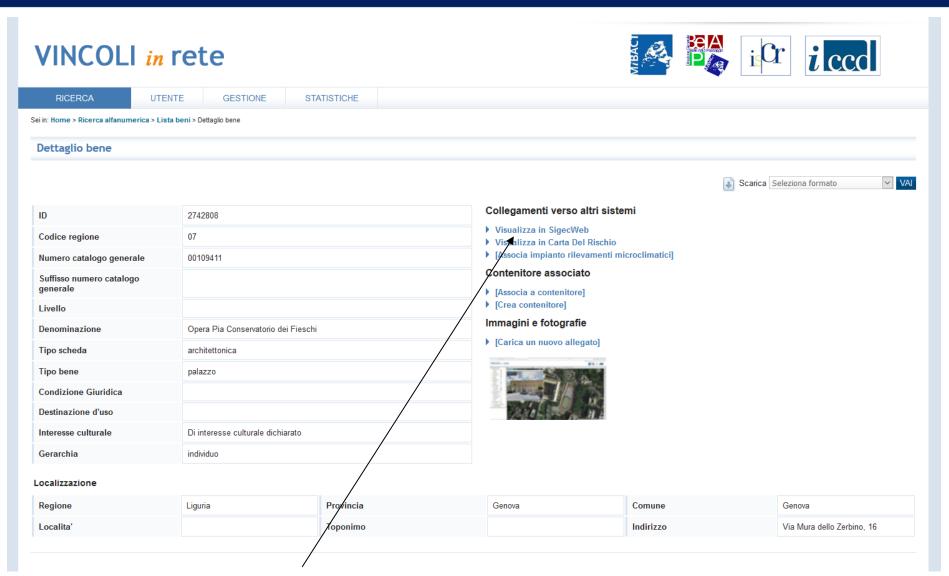

The property is in three databanses, with only one catalogue identifier.

Interoperability allows direct access to the catalogue sheet.

Interoperability allows direct access to the risk map record.

When a record is added in the information systems, its catalogue identifier becomes an integral part of the system.