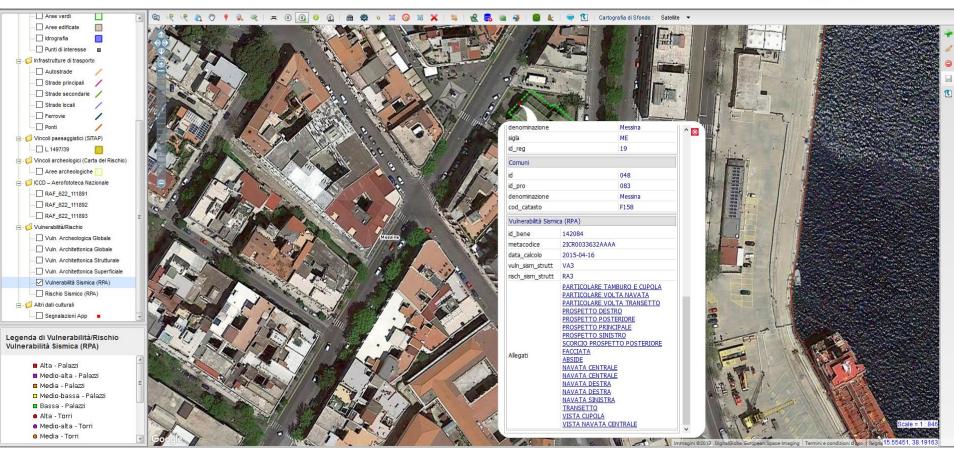

The property is in three databanses, with only one catalogue identifier.

Interoperability allows direct access to the catalogue sheet.

Interoperability allows direct access to the risk map record.

When a record is added in the information systems, its catalogue identifier becomes an integral part of the system.