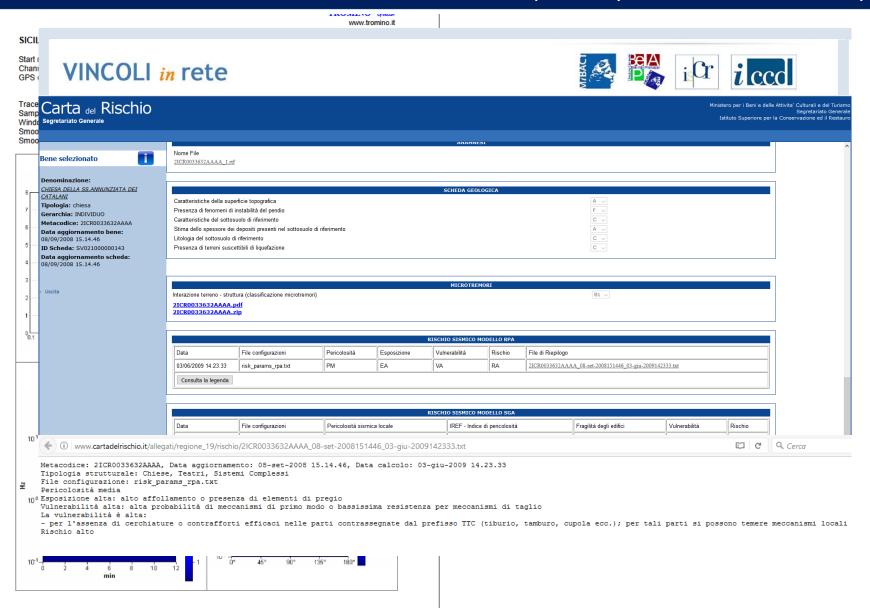

The property is in three databanses, with only one catalogue identifier.

Interoperability allows direct access to the catalogue sheet.

Interoperability allows direct access to the risk map record.

When a record is added in the information systems, its catalogue identifier becomes an integral part of the system.