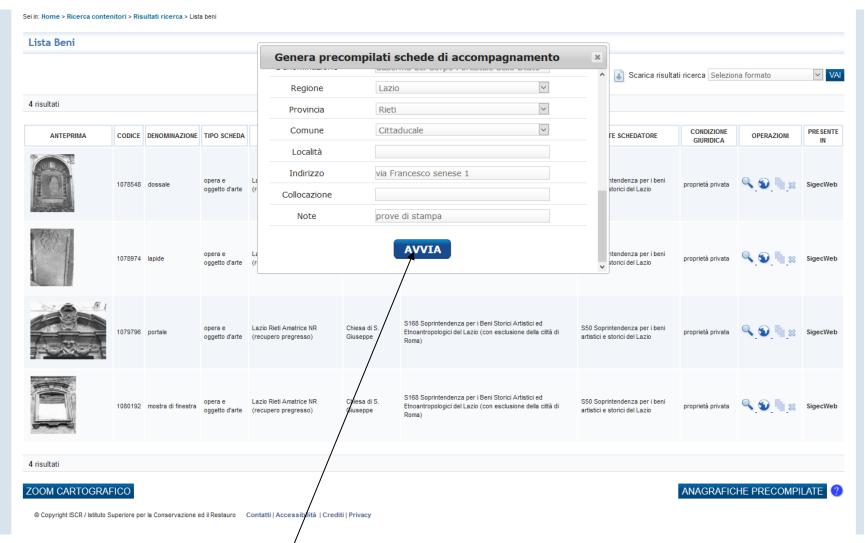

The operator continues compiling the record ...

and then he/she concludes the compilation.

The operator sends the request for processing.

Requests need different processing time, depending on how many records have to be produced. Since pre-compilation operates in the background, the VIR system continues to work without problems. For containers with hundreds of movable properties, we may wait for several minutes. An e-mail then arrives at the operator's e-mail address, for the record access as pdf file.