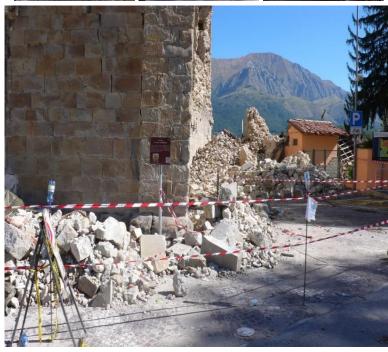

Documentation attached to container record: photographs before and after the earthquake

The images in the General Catalogue are accessible via VIR. These are vital for knowledge of destroyed and heavily damaged properties.