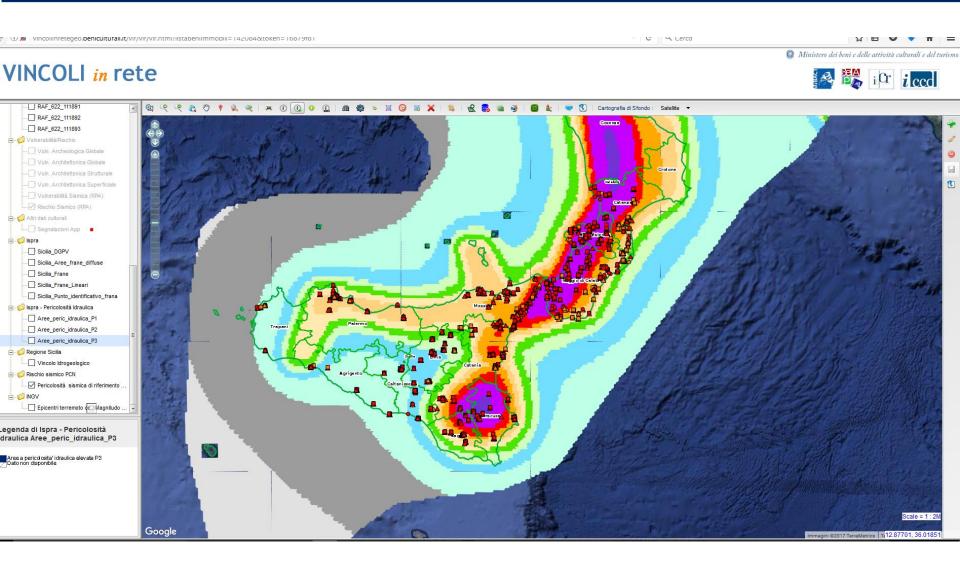

VIR interoperability processes allow the access to databases provided by cooperating agencies: for example to the hydrogeological basin risk map, developed by the local authority.

### VINCOLI in rete

Hydrogeological risks in the earthquake impact area (yellow boundary).

Identification of hydrogeological risk areas around the municipalities of Amatrice and Accumoli.

The risks include hydrogeological and landslide events.