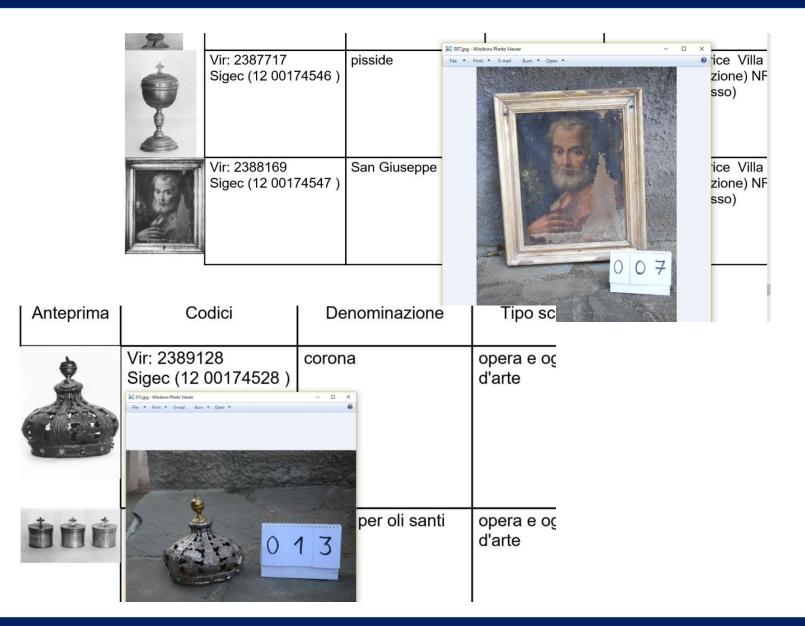

Important information, such as material type and dimensions

Regione Provincia

Lazio RI

| Anteprima | Codice  | Denominazione          | Tipo scheda               | Localizzazione                                                         | Ente Competente                                                                                                                           | Ente Schedatore                                                      | Condizione<br>Giuridica                  | Presenza<br>Vincoli | Presente In          | nome contenitore                               | collocazione          |
|-----------|---------|------------------------|---------------------------|------------------------------------------------------------------------|-------------------------------------------------------------------------------------------------------------------------------------------|----------------------------------------------------------------------|------------------------------------------|---------------------|----------------------|------------------------------------------------|-----------------------|
| A         | 2070730 | campanello<br>d'altare | opera e<br>oggetto d'arte | Lazio Rieti<br>Accumoli POGGIO<br>CASOLI NR<br>(recupero<br>pregresso) | S168 Soprintendenza per i Beni Storici Artistici ed Etnoantropologici del Lazio (con esclusione della città di Roma)                      | S50<br>Soprintendenza per<br>i beni artistici e<br>storici del Lazio | proprietà ente<br>religioso<br>cattolico | No                  | Sigec (12 00208528)  | Chiesa dei SS.<br>Giovanni Battista e<br>Lucia | armadio               |
|           | 2070731 | stauroteca             | opera e<br>oggetto d'arte | Lazio Rieti<br>Accumoli POGGIO<br>CASOLI NR<br>(recupero<br>pregresso) | S168 Soprintendenza per i Beni Storici Artistici ed Etnoantropologici del Lazio (con esclusione della città di Roma)                      | S50<br>Soprintendenza per<br>i beni artistici e<br>storici del Lazio | proprietà ente<br>religioso<br>cattolico | No                  | Sigec (12 00208529)  | Chiesa dei SS.<br>Giovanni Battista e<br>Lucia | armadio               |
|           | 2070838 | acquasantiera          | opera e<br>oggetto d'arte | Lazio Rieti<br>Accumoli MACCHIA<br>NR (recupero<br>pregresso)          | S168<br>Soprintendenza per<br>i Beni Storici<br>Artistici ed<br>Etnoantropologici<br>del Lazio (con<br>esclusione della<br>città di Roma) | S50<br>Soprintendenza per<br>i beni artistici e<br>storici del Lazio | proprietà ente<br>religioso<br>cattolico | No                  | Sigec (12 00704200 ) | Chiesa dei SS.<br>Giovanni Battista e<br>Lucia | controfacciata destra |

| Anteprima | Codici                                                                             | Denominazione     | Tipo scheda               | Localizzazione                                                                  | Ent                                                     |
|-----------|------------------------------------------------------------------------------------|-------------------|---------------------------|---------------------------------------------------------------------------------|---------------------------------------------------------|
|           | Vir: 2390511 Sigec (12 00174487)  12 00174487 f005.jpg - Windows Photo Viewer File | Cristo crocifisso | opera e oggetto<br>d'arte | Lazio Rieti Amatrice Villa<br>San Lorenzo (frazione) NR<br>(recupero pregresso) | S168 So<br>Beni Sto<br>Etnoant<br>Lazio (c<br>della cit |
|           |                                                                                    |                   | e oggetto                 | Lazio Rieti Amatrice Villa<br>San Lorenzo (frazione) NR<br>(recupero pregresso) | S168 So<br>Beni Sto<br>Etnoant<br>Lazio (c<br>della cit |
|           |                                                                                    |                   | e oggetto                 | Lazio Rieti Amatrice Villa<br>San Lorenzo (frazione) NR<br>(recupero pregresso) | S168 So<br>Beni Sto<br>Etnoant<br>Lazio (c<br>della cit |
|           | VIr: 1562263<br>Sigec (12 00174490 )                                               | cassettone        | opera e oggetto<br>d'arte | Lazio Rieti Amatrice Villa<br>San Lorenzo (frazione) NR                         | S168 So<br>Beni Sto                                     |