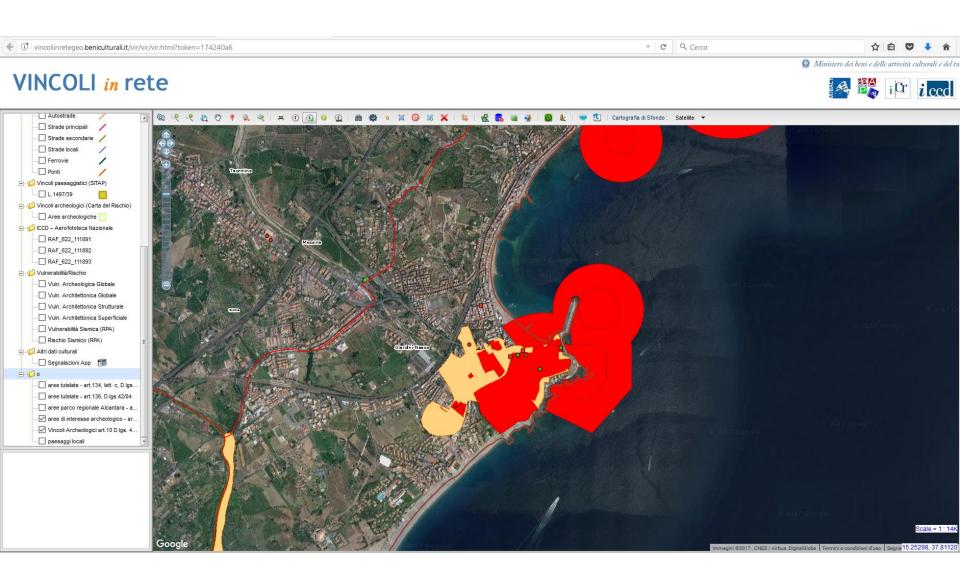

The property is in three databanses, with only one catalogue identifier.

Interoperability allows direct access to the catalogue sheet.

Interoperability allows direct access to the risk map record.

When a record is added in the information systems, its catalogue identifier becomes an integral part of the system.

# VINCOLI in rete