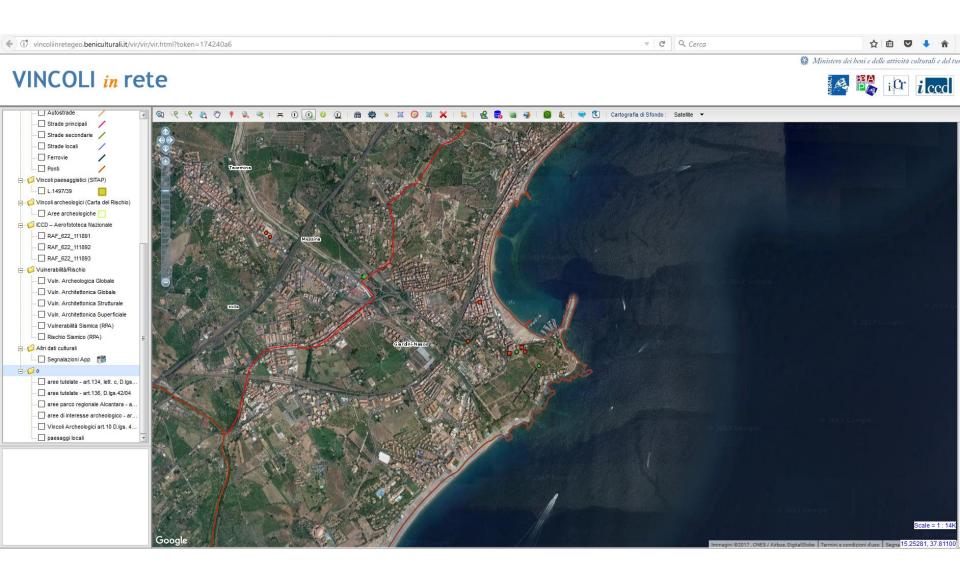

The property is in three databanses, with only one catalogue identifier.

Interoperability allows direct access to the catalogue sheet.

Interoperability allows direct access to the risk map record.

When a record is added in the information systems, its catalogue identifier becomes an integral part of the system.

# VINCOLI in rete