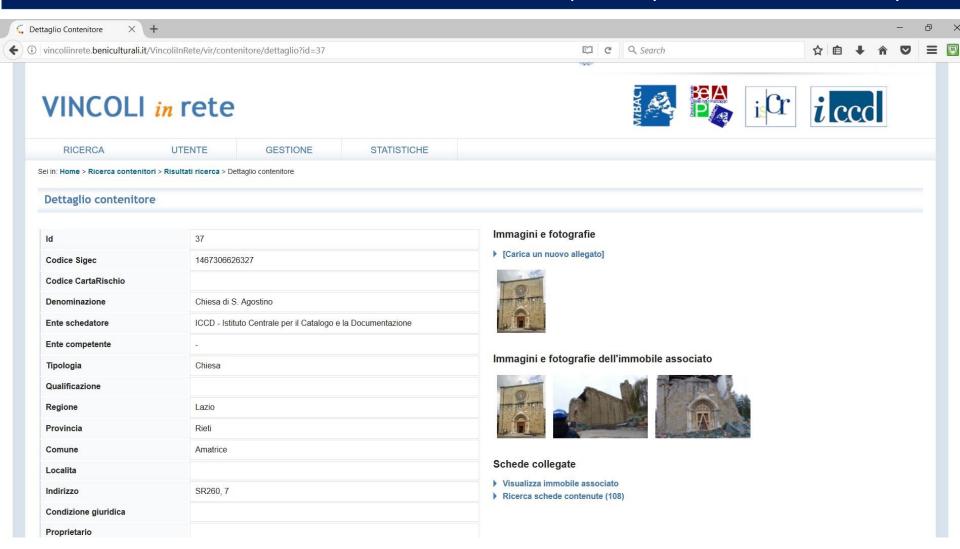

Documentation attached to container record: photographs before and after the earthquake

The images in the General Catalogue are accessible via VIR. These are vital for knowledge of destroyed and heavily damaged properties.