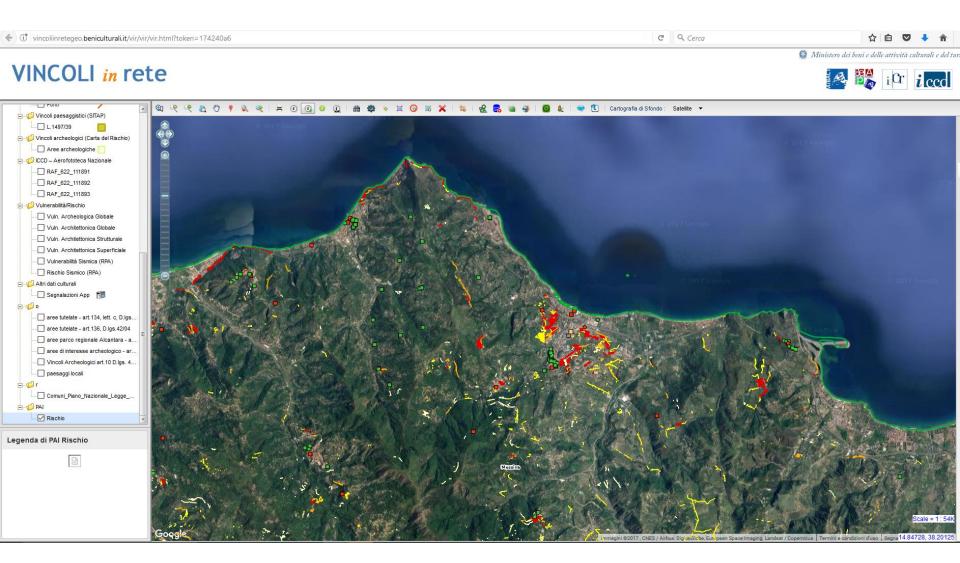

VIR interoperability processes allow the access to databases provided by cooperating agencies: for example to the hydrogeological basin risk map, developed by the local authority.

### VINCOLI in rete

Hydrogeological risks in the earthquake impact area (yellow boundary).

Identification of hydrogeological risk areas around the municipalities of Amatrice and Accumoli.

The risks include hydrogeological and landslide events.