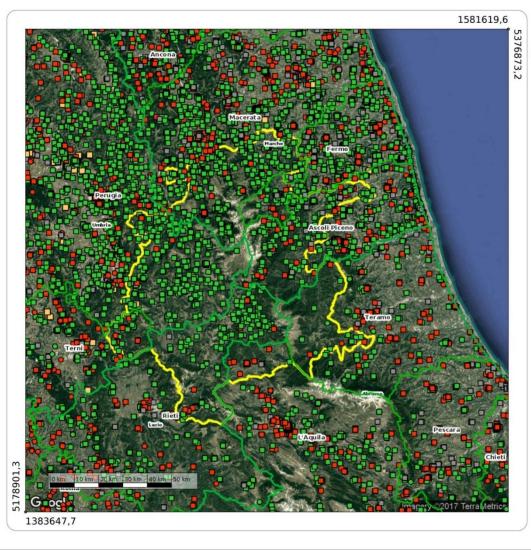

VIR interoperability processes allow the access to databases provided by cooperating agencies: for example to the hydrogeological basin risk map, developed by the local authority.

### VINCOLI in rete

Hydrogeological risks in the earthquake impact area (yellow boundary).

Identification of hydrogeological risk areas around the municipalities of Amatrice and Accumoli.

The risks include hydrogeological and landslide events.