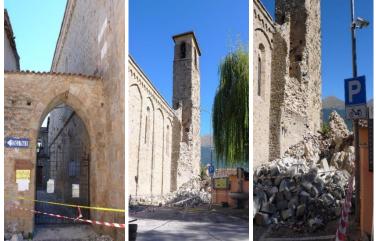

Documentation attached to container record: photographs before and after the earthquake

The images in the General Catalogue are accessible via VIR. These are vital for knowledge of destroyed and heavily damaged properties.