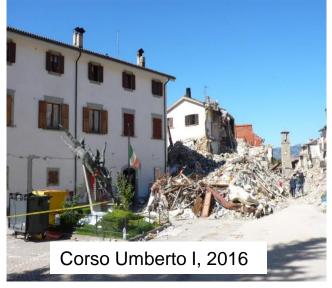

| cassettone        | opera e oggetto<br>d'arte | Lazio Rieti Amatrice Villa<br>San Lorenzo (frazione) NR                         | S168 So<br>Beni Sto                                     |





Map view of movable property containers (places of custody). Container records are created in SIGECweb and forwarded to the "Vincoli in rete" (VIR) system.



Detail of a VIR-produced map, used by recovery teams.



Documentation attached to container record: photographs before and after the earthquake





The images in the General Catalogue are accessible via VIR. These are vital for knowledge of destroyed and heavily damaged properties.









Properties recorded in the General Catalogue, and in "albums" during recovery and transport to emergency storage





















Residential building, 2011

Residential building, 2016





Piazza Cacciatori del Tevere, 2011

Piazza Cacciatori del Tevere, 2016



The user can view immovable properties, containers of movable properties, and the number of properties contained.



With data available in VIR system, sheets of "level 1" are pre-compilated

#### A6 - DESTINAZIONE D'USO ATTUALE

| Uso                 |  | Util     | Affollamento |                |              |
|---------------------|--|----------|--------------|----------------|--------------|
|                     |  | Continuo | Saltuario    | Non utilizzato | Allollamento |
| Cattedrale / duomo  |  | 0        | 0            | •              |              |
| Chiesa parrocchiale |  | 0        | 0            | •              |              |
| Orato