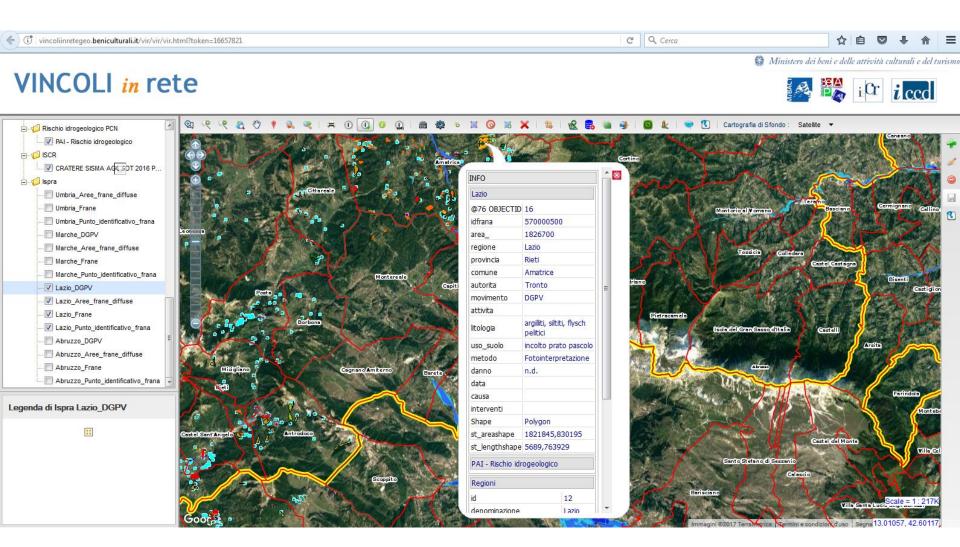

### VINCOLI in rete

Hydrogeological risks in the earthquake impact area (yellow boundary).

Identification of hydrogeological risk areas around the municipalities of Amatrice and Accumoli.

The risks include hydrogeological and landslide events.