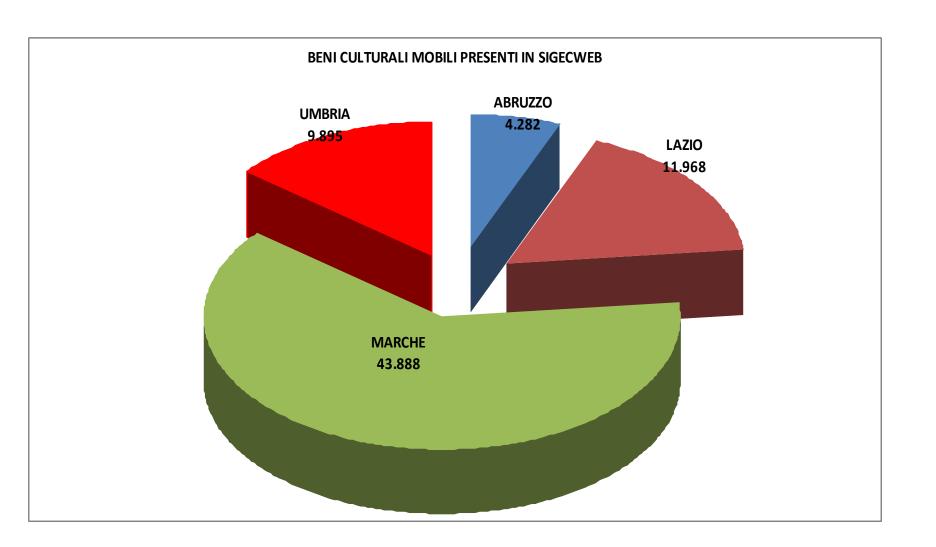

#### Legenda

consistenza beni mobili per comune

<100 tra 100 e 600 tra 600 e 2300 >2300

| Region                                         | Immovable properties (subject and not-subject to restrictions) | Movable properties (cataluge sheets) |
|------------------------------------------------|----------------------------------------------------------------|--------------------------------------|
| ABRUZZO                                        | 256                                                            | 4,282                                |
| LAZIO                                          | 395                                                            | 11,968                               |
| MARCHE                                         | 5,308                                                          | 43,888                               |
| UMBRIA                                         | 766                                                            | 9,895                                |
| Total municipalities in earthquake impact area | 6,725                                                          | 70,033                               |