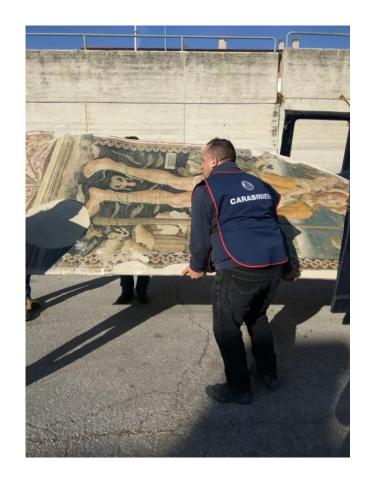

Documentation attached to container record: photographs before and after the earthquake

The images in the General Catalogue are accessible via VIR. These are vital for knowledge of destroyed and heavily damaged properties.

Properties recorded in the General Catalogue, and in "albums" during recovery and transport to emergency storage

Residential building, 2011

Residential building, 2016

Piazza Cacciatori del Tevere, 2011

Piazza Cacciatori del Tevere, 2016