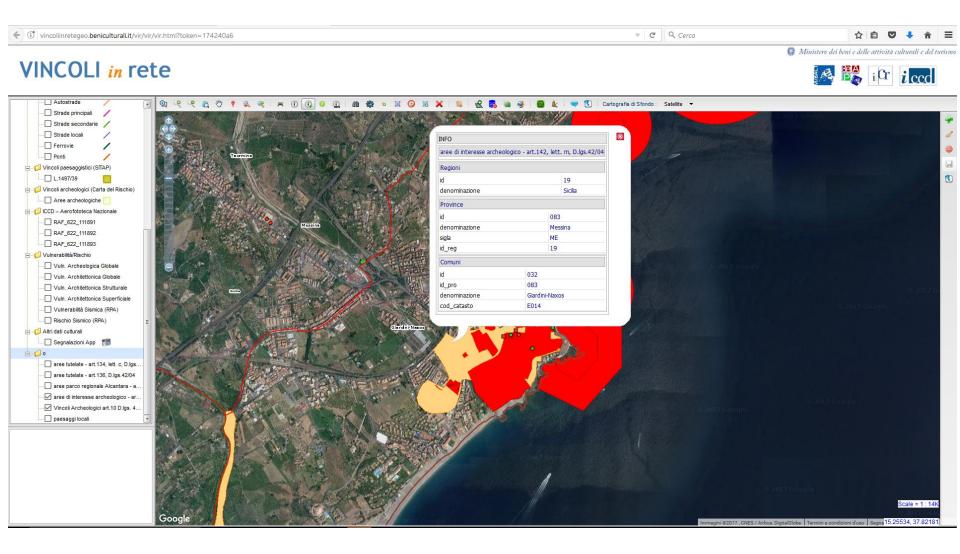

The property is in three databanses, with only one catalogue identifier.

Interoperability allows direct access to the catalogue sheet.

Interoperability allows direct access to the risk map record.

When a record is added in the information systems, its catalogue identifier becomes an integral part of the system.