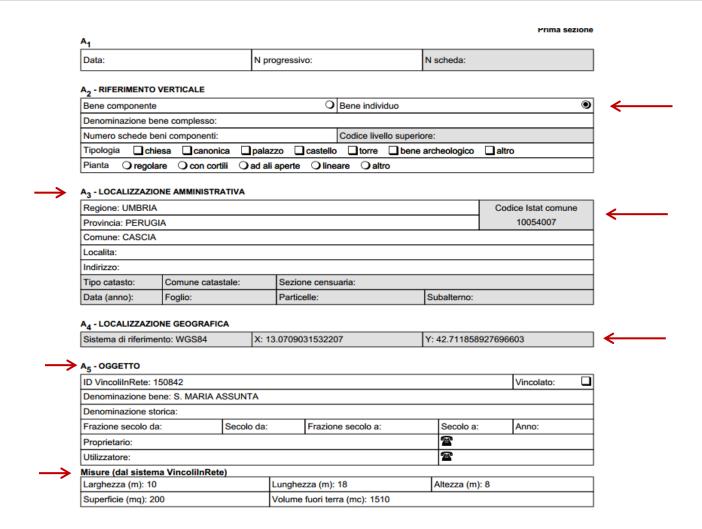

The user can view immovable properties, containers of movable properties, and the number of properties contained.

With data available in VIR system, sheets of "level 1" are pre-compilated

#### IMMAGINE FOTOGRAFICA

From the list, the system recognises whether the records refer to immovable or movable properties. In this case, the system recognises that the record refers to a movable property, and precompiles the sheet.