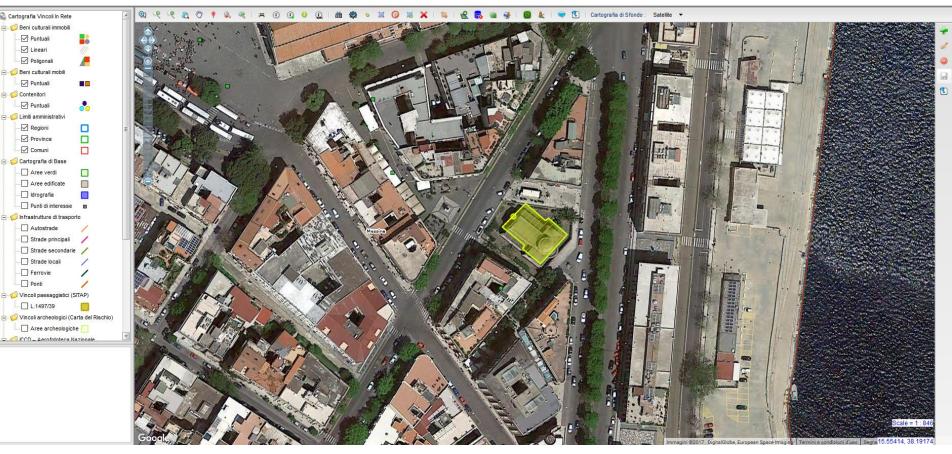

#### RICERCA ALFANUMERICA

Sezione di rioerca delle informazioni sui beni culturali architettonici e archeologici. L'esito delle rioerche viene visualizzato in un elenco da cui, selezionando un bene, si accede alla scheda di dettaglio con i relativi allegati. Inoltre è possibile rappresentarli sulla cartografia.

#### 10----

RICERCA GEOGRAFICA

Sezione che rappresenta sul territorio nazionale i beni culturali colorati per tipologia (architettonici e archeologici) e per presenza di atti amministrativi (conclusi, in lavorazione, assenti).

lavorazione, assenti).
L'interrogazione cartografica è assistità da funzioni specifiche sia per gli approfondimenti sul territorio che per visualizzare le schede presenti nel sistema vincoli in rete.

VAI