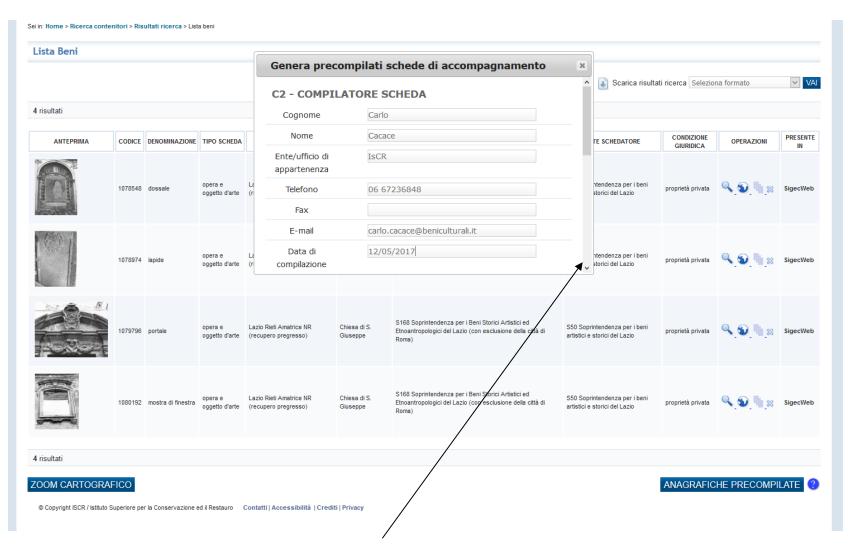

The operator continues compiling the record ...

and then he/she concludes the compilation.

The operator sends the request for processing.

Requests need different processing time, depending on how many records have to be produced. Since pre-compilation operates in the background, the VIR system continues to work without problems. For containers with hundreds of movable properties, we may wait for several minutes. An e-mail then arrives at the operator's e-mail address, for the record access as pdf file.