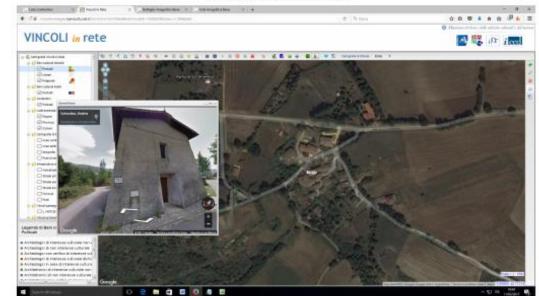

Map view of movable property containers (places of custody). Container records are created in SIGECweb and forwarded to the "Vincoli in rete" (VIR) system.

Detail of a VIR-produced map, used by recovery teams.