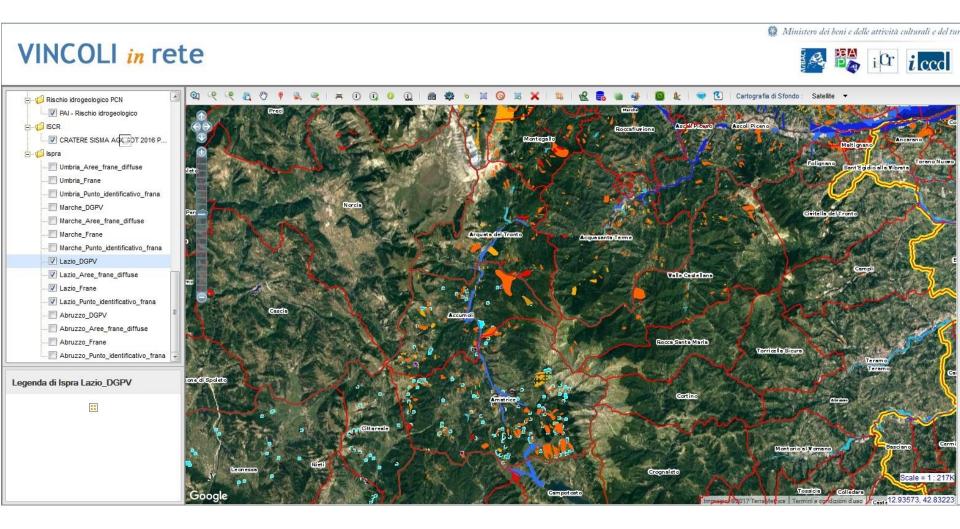

### VINCOLI in rete

Hydrogeological risks in the earthquake impact area (yellow boundary).

Identification of hydrogeological risk areas around the municipalities of Amatrice and Accumoli.

The risks include hydrogeological and landslide events.