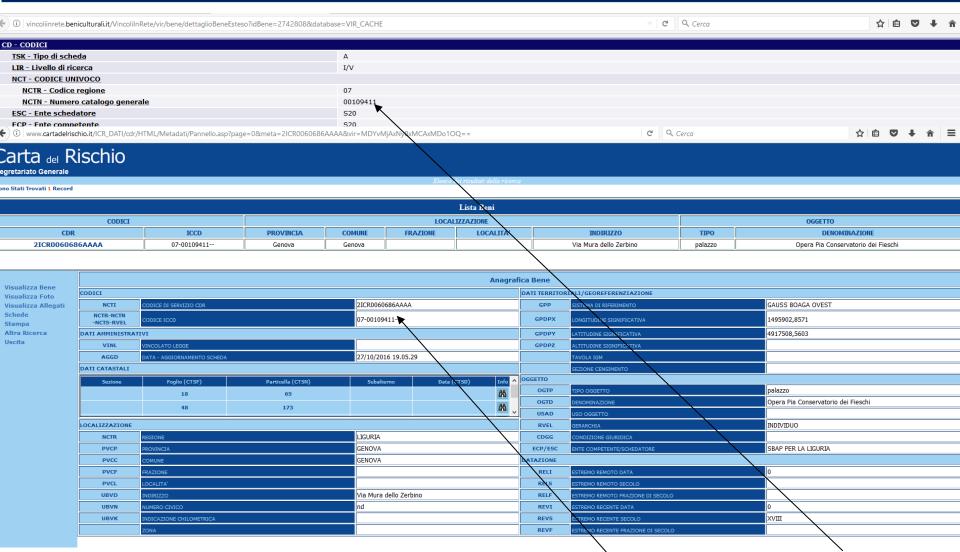

The property is in three databanses, with only one catalogue identifier.

Interoperability allows direct access to the catalogue sheet.

Interoperability allows direct access to the risk map record.

When a record is added in the information systems, its catalogue identifier becomes an integral part of the system.