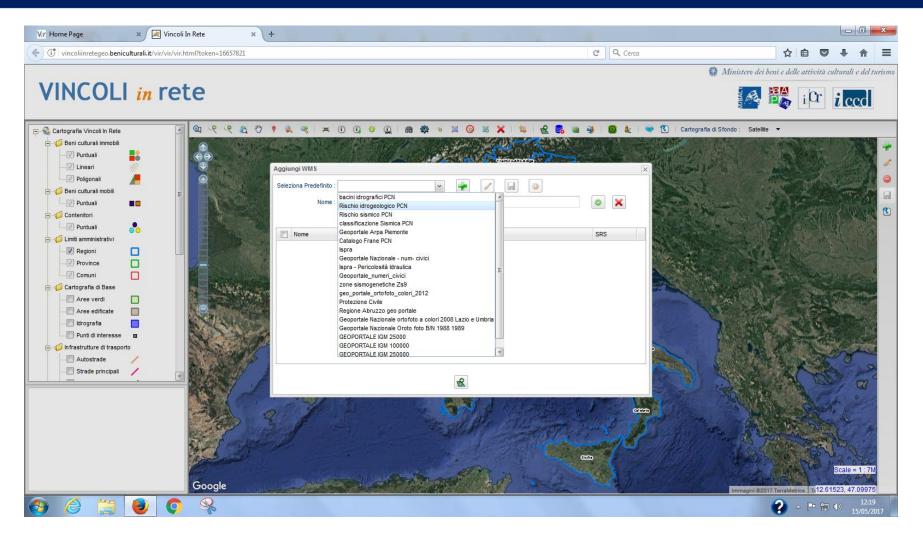

VIR interoperability processes allow the access to databases provided by cooperating agencies: for example to the hydrogeological basin risk map, developed by the local authority.