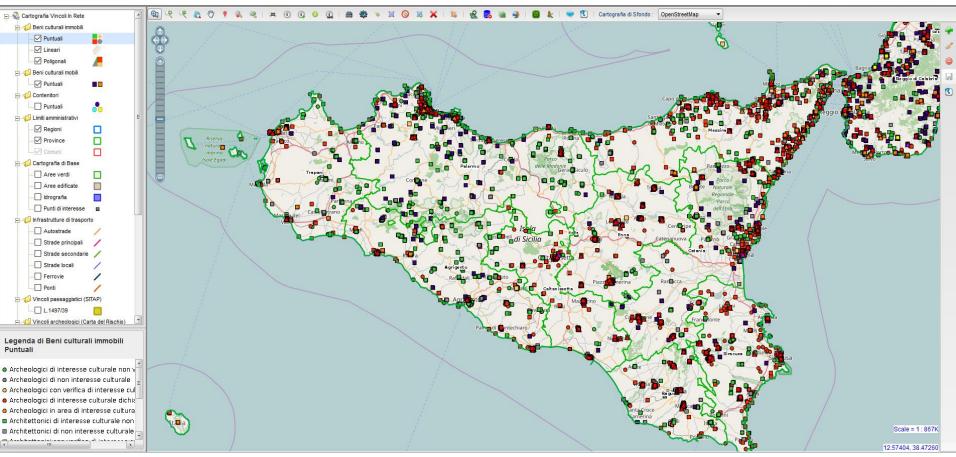

Map representation of Italian territory; types of layers

# VINCOLI in rete

Distribution of cultural properties based on preservation status and risk: Red = high risk; Yellow = medium risk; Green = low risk