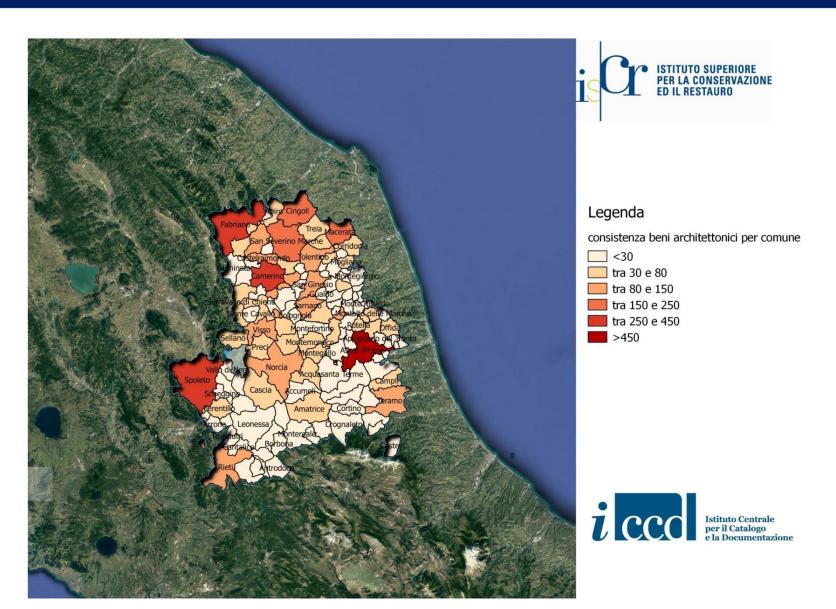

#### Legenda

consistenza beni mobili per comune

<100 tra 100 e 600 tra 600 e 2300 >2300

| Region                                         | Immovable properties (subject and not-subject to restrictions) | Movable properties (cataluge sheets) |
|------------------------------------------------|----------------------------------------------------------------|--------------------------------------|
| ABRUZZO                                        | 256                                                            | 4,282                                |
| LAZIO                                          | 395                                                            | 11,968                               |
| MARCHE                                         | 5,308                                                          | 43,888                               |
| UMBRIA                                         | 766                                                            | 9,895                                |
| Total municipalities in earthquake impact area | 6,725                                                          | 70,033                               |