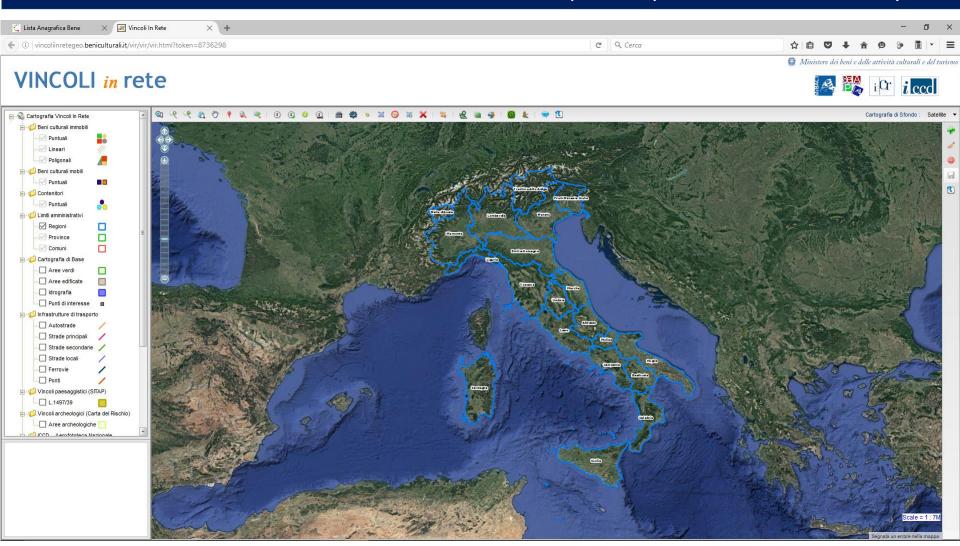

#### VINCOLI in rete

Sel In: Home

Il progetto vincoli in rete consente l'accesso in consultazione delle informazioni sui beni culturali Architettonici e Archeologici attraverso:

- · l'integrazione dei sistemi d'origine, con servizi di interoperabilità tra sistemi informativi dell'amministrazione,
- · funzionalità di ricerca dei beni culturali sia di tipo alfanumerico che cartografico.
- LEGGI TUTTO

#### 10----

RICERCA GEOGRAFICA

Sezione che rappresenta sul territorio nazionale i beni culturali colorati per tipologia (architettonici e archeologici) e per presenza di atti amministrativi (conclusi, in lavorazione, assenti).

lavorazione, assenti).
L'interrogazione cartografica è assistità da funzioni specifiche sia per gli approfondimenti sul territorio che per visualizzare le schede presenti nel sistema vincoli in rete.

VAI