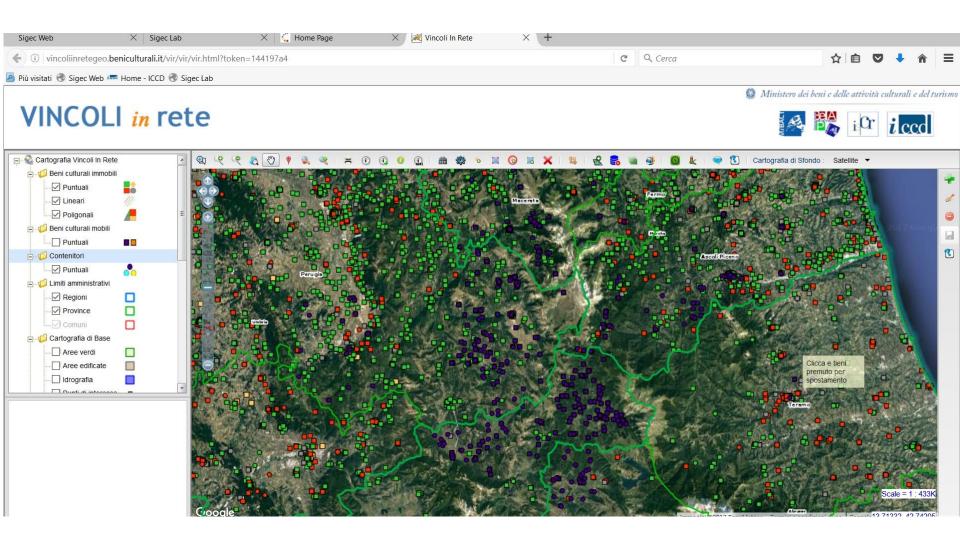

Map representation of Italian territory; types of layers

# VINCOLI in rete

Distribution of cultural properties based on preservation status and risk: Red = high risk; Yellow = medium risk; Green = low risk