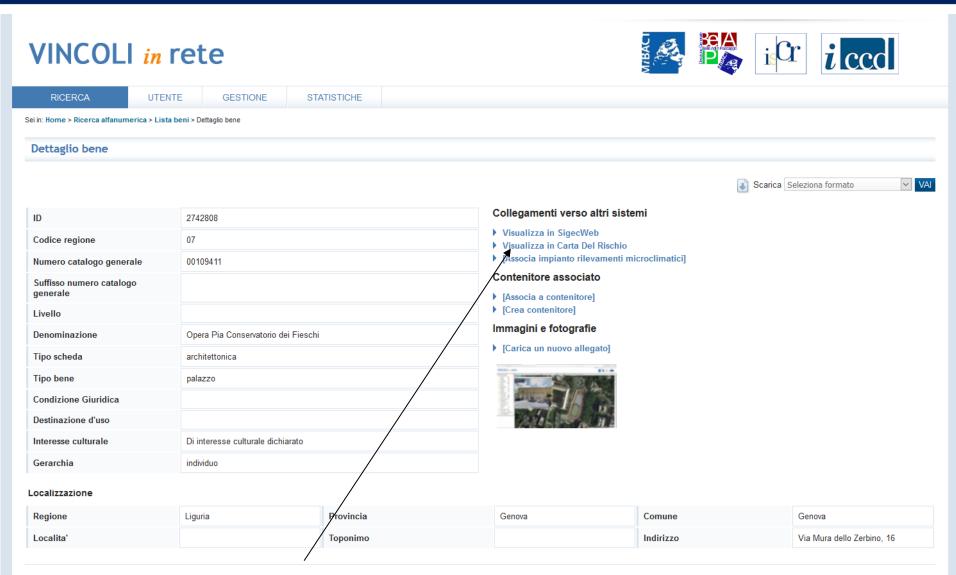

The property is in three databanses, with only one catalogue identifier.

Interoperability allows direct access to the catalogue sheet.

Interoperability allows direct access to the risk map record.

When a record is added in the information systems, its catalogue identifier becomes an integral part of the system.