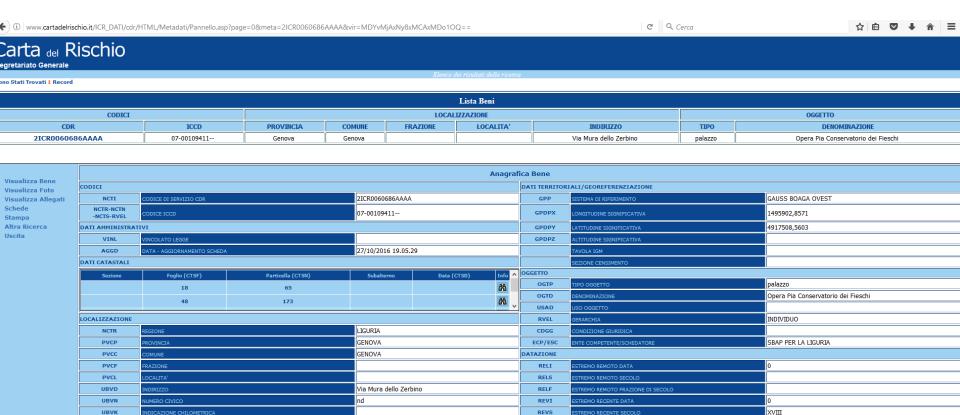

The property is in three databanses, with only one catalogue identifier.

Interoperability allows direct access to the catalogue sheet.

Interoperability allows direct access to the risk map record.

When a record is added in the information systems, its catalogue identifier becomes an integral part of the system.