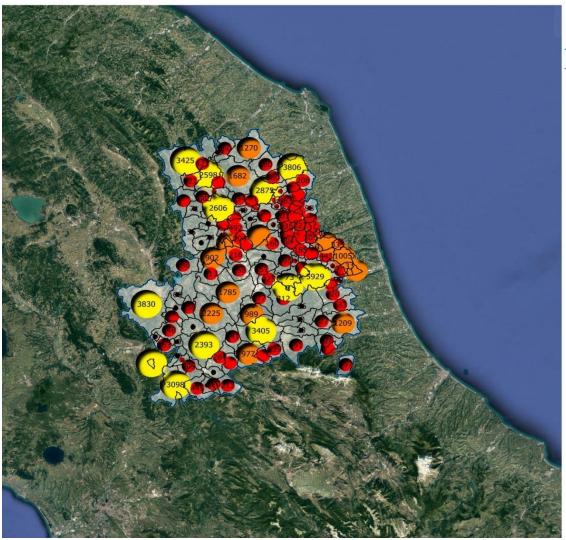

The user can view immovable properties, containers of movable properties, and the number of properties contained.

With data available in VIR system, sheets of "level 1" are pre-compilated