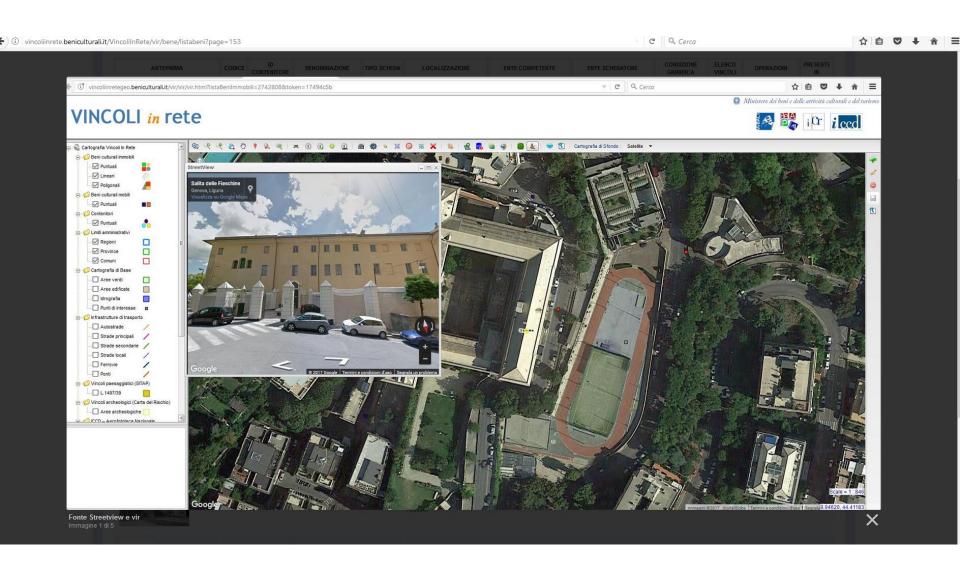

| ANTEPRIMA                                                                                                                                                                                                                                                                                                                                                                                                                                                                                                                                                                                                                                                                                                                                                                                                                                                                                                                                                                                                                                                                                                                                                                                                                                                                                                                                                                                                                                                                                                                                                                                                                                                                                                                                                                                                                                                                                                                                                                                                                                                                                                                      | CODICE  | ID<br>CONTENITORE | DENOMINAZIONE                                      | TIPO SCHEDA    | LOCALIZZAZIONE                                                 | ENTE COMPETENTE                                                                  | ENTE SCHEDATORE                                                                  | CONDIZIONE<br>GIURIDICA                        | ELENCO<br>VINCOLI | OPERAZIONI                        | PRESENTE<br>IN        |
|--------------------------------------------------------------------------------------------------------------------------------------------------------------------------------------------------------------------------------------------------------------------------------------------------------------------------------------------------------------------------------------------------------------------------------------------------------------------------------------------------------------------------------------------------------------------------------------------------------------------------------------------------------------------------------------------------------------------------------------------------------------------------------------------------------------------------------------------------------------------------------------------------------------------------------------------------------------------------------------------------------------------------------------------------------------------------------------------------------------------------------------------------------------------------------------------------------------------------------------------------------------------------------------------------------------------------------------------------------------------------------------------------------------------------------------------------------------------------------------------------------------------------------------------------------------------------------------------------------------------------------------------------------------------------------------------------------------------------------------------------------------------------------------------------------------------------------------------------------------------------------------------------------------------------------------------------------------------------------------------------------------------------------------------------------------------------------------------------------------------------------|---------|-------------------|----------------------------------------------------|----------------|----------------------------------------------------------------|----------------------------------------------------------------------------------|----------------------------------------------------------------------------------|------------------------------------------------|-------------------|-----------------------------------|-----------------------|
|                                                                                                                                                                                                                                                                                                                                                                                                                                                                                                                                                                                                                                                                                                                                                                                                                                                                                                                                                                                                                                                                                                                                                                                                                                                                                                                                                                                                                                                                                                                                                                                                                                                                                                                                                                                                                                                                                                                                                                                                                                                                                                                                | 2742758 |                   | Torre Quezzi                                       | architettonica | Liguria Genova Genova                                          | S20 Soprintendenza per i beni<br>architettonici e paesaggistici<br>della Liguria | S20 Soprintendenza per i beni<br>architettonici e paesaggistici<br>della Liguria |                                                | Q                 | Q 1 0 x                           | SigecWeb<br>CdR       |
|                                                                                                                                                                                                                                                                                                                                                                                                                                                                                                                                                                                                                                                                                                                                                                                                                                                                                                                                                                                                                                                                                                                                                                                                                                                                                                                                                                                                                                                                                                                                                                                                                                                                                                                                                                                                                                                                                                                                                                                                                                                                                                                                | 2742769 |                   | Scuola Elementare G.<br>Carducci                   | architettonica | Liguria Genova Genova Viale<br>Rigon, 16                       | S20 Soprintendenza per i beni<br>architettonici e paesaggistici<br>della Liguria | S20 Soprintendenza per i beni<br>architettonici e paesaggistici<br>della Liguria |                                                |                   | Q 1 0 ×                           | SigecWeb<br>CdR       |
|                                                                                                                                                                                                                                                                                                                                                                                                                                                                                                                                                                                                                                                                                                                                                                                                                                                                                                                                                                                                                                                                                                                                                                                                                                                                                                                                                                                                                                                                                                                                                                                                                                                                                                                                                                                                                                                                                                                                                                                                                                                                                                                                | 2742785 |                   | Palazzo della Provincia                            | architettonica | Liguria Genova Genova<br>Piazzale Mazzini, 2                   | S20 Soprintendenza per i beni<br>architettonici e paesaggistici<br>della Liguria | S20 Soprintendenza per i beni<br>architettonici e paesaggistici<br>della Liguria |                                                |                   | Q 1 0 x                           | SigecWeb<br>CdR       |
|                                                                                                                                                                                                                                                                                                                                                                                                                                                                                                                                                                                                                                                                                                                                                                                                                                                                                                                                                                                                                                                                                                                                                                                                                                                                                                                                                                                                                                                                                                                                                                                                                                                                                                                                                                                                                                                                                                                                                                                                                                                                                                                                | 2742787 |                   | Ascensore di Portello                              | architettonica | Liguria Genova Genova Piazza<br>Portello, 1 B                  | S20 Soprintendenza per i beni<br>architettonici e paesaggistici<br>della Liguria | S20 Soprintendenza per i beni<br>architettonici e paesaggistici<br>della Liguria |                                                |                   | Q 1 0 x                           | SigecWeb<br>CdR       |
|                                                                                                                                                                                                                                                                                                                                                                                                                                                                                                                                                                                                                                                                                                                                                                                                                                                                                                                                                                                                                                                                                                                                                                                                                                                                                                                                                                                                                                                                                                                                                                                                                                                                                                                                                                                                                                                                                                                                                                                                                                                                                                                                | 2742796 |                   | lanterna di Genova                                 | architettonica | Liguria Genova Genova Via<br>Milano,                           | S20 Soprintendenza per i beni<br>architettonici e paesaggistici<br>della Liguria | S20 Soprintendenza per i beni<br>architettonici e paesaggistici<br>della Liguria |                                                | Q                 | Q 1 0 ×                           | SigecWeb<br>CdR       |
|                                                                                                                                                                                                                                                                                                                                                                                                                                                                                                                                                                                                                                                                                                                                                                                                                                                                                                                                                                                                                                                                                                                                                                                                                                                                                                                                                                                                                                                                                                                                                                                                                                                                                                                                                                                                                                                                                                                                                                                                                                                                                                                                | 2742798 |                   | Lanterna di Genova                                 | architettonica | Liguria Genova Genova                                          | S20 Soprintendenza per i beni<br>architettonici e paesaggistici<br>della Liguria | S20 Soprintendenza per i beni<br>architettonici e paesaggistici<br>della Liguria |                                                |                   | <b>Q h D</b> ×                    | CdR                   |
|                                                                                                                                                                                                                                                                                                                                                                                                                                                                                                                                                                                                                                                                                                                                                                                                                                                                                                                                                                                                                                                                                                                                                                                                                                                                                                                                                                                                                                                                                                                                                                                                                                                                                                                                                                                                                                                                                                                                                                                                                                                                                                                                | 2742802 |                   | Istituto Suore Salesiane<br>Don Bosco              | architettonica | Liguria Genova Genova Corso<br>Sardegna, 86                    | S20 Soprintendenza per i beni<br>architettonici e paesaggistici<br>della Liguria | S20 Soprintendenza per i beni<br>architettonici e paesaggistici<br>della Liguria |                                                |                   | <b>Q</b> . <b>h</b> . <b>D</b> .× | SigecWeb<br>CdR       |
| The state of the s | 2742808 |                   | Opera Pia Conservatorio<br>dei Fieschi             | architettonica | Liguria Genova Genova Via<br>Mura dello Zerbino, 16            | S20 Soprintendenza per i beni<br>architettonici e paesaggistici<br>della Liguria | S20 Soprintendenza per i beni<br>architettonici e paesaggistici<br>della Liguria |                                                | Q                 | 9,103                             | SigecWeb<br>CdR<br>BT |
|                                                                                                                                                                                                                                                                                                                                                                                                                                                                                                                                                                                                                                                                                                                                                                                                                                                                                                                                                                                                                                                                                                                                                                                                                                                                                                                                                                                                                                                                                                                                                                                                                                                                                                                                                                                                                                                                                                                                                                                                                                                                                                                                | 2742814 |                   | Palazzo della Banca<br>d'Italia                    | architettonica | Liguria Genova Genova Via<br>Dante, 3,5,7                      | S20 Soprintendenza per i beni<br>architettonici e paesaggistici<br>della Liguria | S20 Soprintendenza per i beni<br>architettonici e paesaggistici<br>della Liguria | proprietà ente<br>pubblico non<br>territoriale | /                 | <b>A</b> _ <b>1</b> _ <b>0</b> _× | SigecWeb<br>CdR       |
|                                                                                                                                                                                                                                                                                                                                                                                                                                                                                                                                                                                                                                                                                                                                                                                                                                                                                                                                                                                                                                                                                                                                                                                                                                                                                                                                                                                                                                                                                                                                                                                                                                                                                                                                                                                                                                                                                                                                                                                                                                                                                                                                | 2742816 |                   | Portici di via XX<br>Settembre                     | architettonica | Liguria Genova Genova Via XX<br>Settembre, 133,133A,133B,135   | S20 Soprintendenza per i beni<br>architettonici e paesaggistici<br>della Liguria | S20 Soprintendenza per i beni<br>architettonici e paesaggistici<br>della Liguria |                                                |                   | Q 1 0 x                           | SigecWeb<br>CdR       |
|                                                                                                                                                                                                                                                                                                                                                                                                                                                                                                                                                                                                                                                                                                                                                                                                                                                                                                                                                                                                                                                                                                                                                                                                                                                                                                                                                                                                                                                                                                                                                                                                                                                                                                                                                                                                                                                                                                                                                                                                                                                                                                                                | 2960730 |                   | Sacrario caduti per la patria                      | architettonica | Liguria Genova Genova Via alla<br>Porta degli Angeli           | S236 Soprintendenza Belle arti<br>e paesaggio della Liguria                      | S236 Soprintendenza Belle arti<br>e paesaggio della Liguria                      | proprietà ente<br>pubblico territoriale        |                   | <b>Q h D</b> <sub>2</sub> 2       | SigecWeb              |
| I                                                                                                                                                                                                                                                                                                                                                                                                                                                                                                                                                                                                                                                                                                                                                                                                                                                                                                                                                                                                                                                                                                                                                                                                                                                                                                                                                                                                                                                                                                                                                                                                                                                                                                                                                                                                                                                                                                                                                                                                                                                                                                                              | 2960732 |                   | Sacrario dei caduti della<br>Prima Guerra Mondiale | architettonica | Liguria Genova Genova<br>Piazzale Giovanni Battista<br>Resasco | S236 Soprintendenza Belle arti<br>e paesaggio della Liguria                      | S236 Soprintendenza Belle arti<br>paesaggio della Liguria                        | proprietà ente<br>pubblico territoriale        |                   | <b>Չ կ մ</b> ։                    | SigecWel              |

The property is in three databanses, with only one catalogue identifier.

Interoperability allows direct access to the catalogue sheet.

Interoperability allows direct access to the risk map record.

When a record is added in the information systems, its catalogue identifier becomes an integral part of the system.