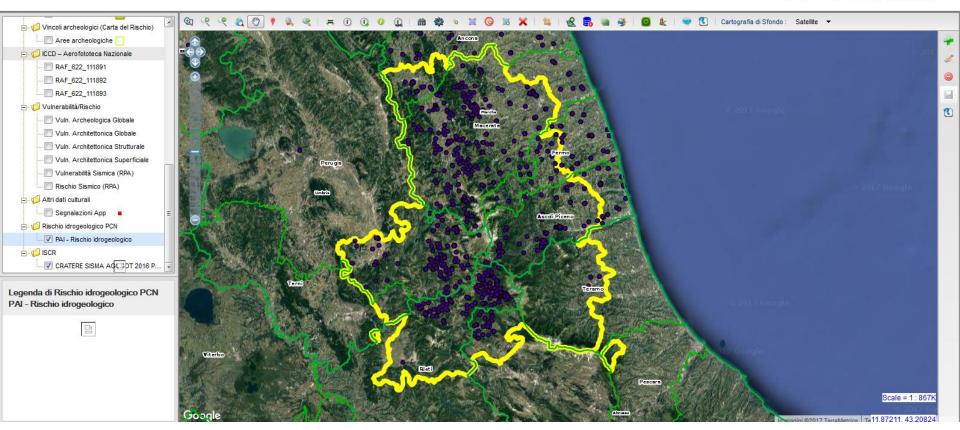

VIR interoperability processes allow the access to databases provided by cooperating agencies: for example to the hydrogeological basin risk map, developed by the local authority.

### VINCOLI in rete

Hydrogeological risks in the earthquake impact area (yellow boundary).

Identification of hydrogeological risk areas around the municipalities of Amatrice and Accumoli.

The risks include hydrogeological and landslide events.