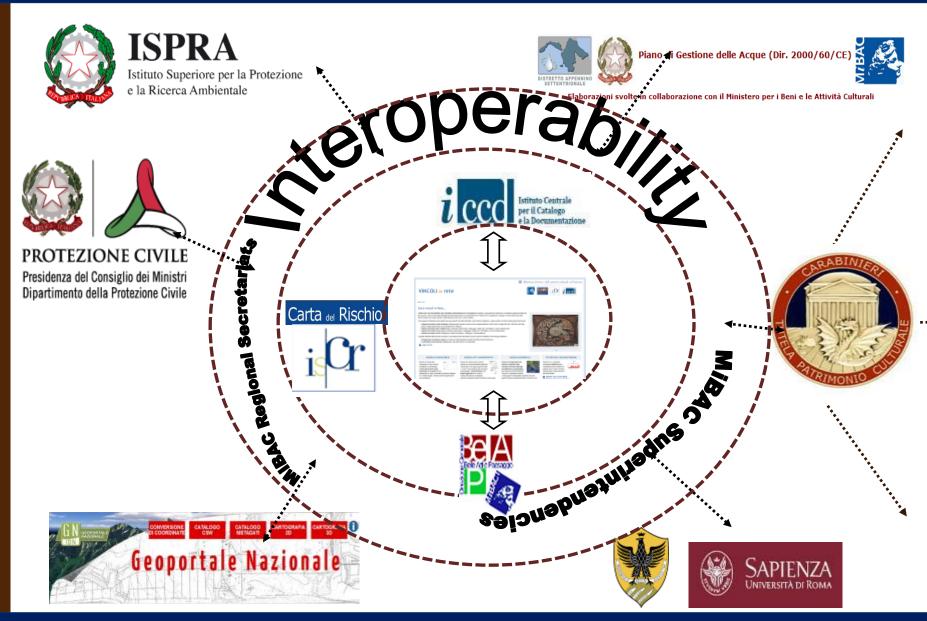

### **International Training Project 2018**

 Methodologies for cataloguing cultural heritage

 Computerized cataloguing and multimedia documentation Introduction to VIR platform and to Risk map system

Interoperability of MiBAC information systems:
Lead Role of the Risk Map and Restrictions via Internet following the
24 August 2016 earthquake

# Database interoperability Processes integration

ICCD and ISCR data management for cultural properties in areas struck by earthquakes

The property is in three databanses, with only one catalogue identifier.

Interoperability allows direct access to the catalogue sheet.

Interoperability allows direct access to the risk map record.

When a record is added in the information systems, its catalogue identifier becomes an integral part of the system.

VIR interoperability processes allow the access to databases provided by cooperating agencies: for example to the hydrogeological basin risk map, developed by the local authority.