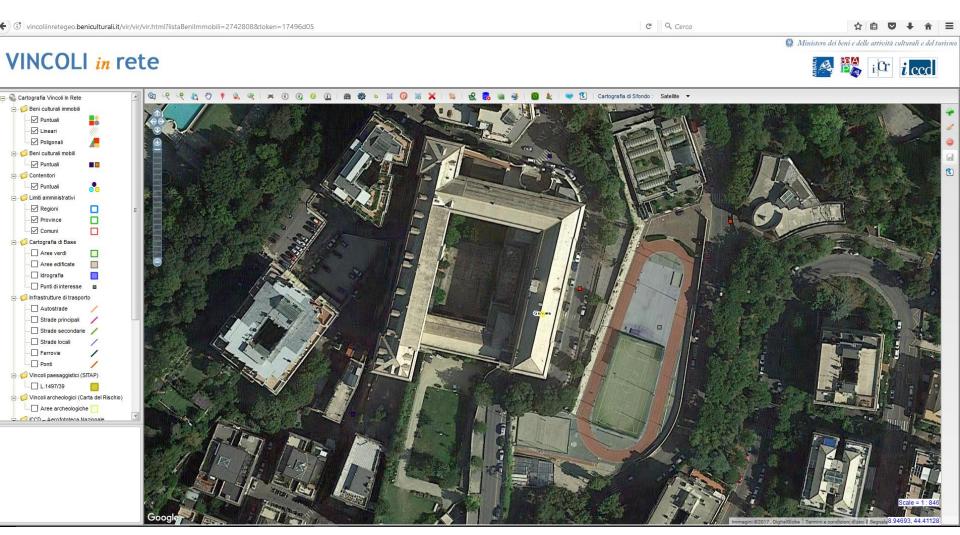

| ANTEPRIMA                                                                                                                                                                                                                                                                                                                                                                                                                                                                                                                                                                                                                                                                                                                                                                                                                                                                                                                                                                                                                                                                                                                                                                                                                                                                                                                                                                                                                                                                                                                                                                                                                                                                                                                                                                                                                                                                                                                                                                                                                                                                                                                      | CODICE  | ID<br>CONTENITORE | DENOMINAZIONE                                      | TIPO SCHEDA    | LOCALIZZAZIONE                                                 | ENTE COMPETENTE                                                                  | ENTE SCHEDATORE                                                                  | CONDIZIONE<br>GIURIDICA                        | ELENCO<br>VINCOLI | OPERAZIONI                        | PRESENTE<br>IN        |
|--------------------------------------------------------------------------------------------------------------------------------------------------------------------------------------------------------------------------------------------------------------------------------------------------------------------------------------------------------------------------------------------------------------------------------------------------------------------------------------------------------------------------------------------------------------------------------------------------------------------------------------------------------------------------------------------------------------------------------------------------------------------------------------------------------------------------------------------------------------------------------------------------------------------------------------------------------------------------------------------------------------------------------------------------------------------------------------------------------------------------------------------------------------------------------------------------------------------------------------------------------------------------------------------------------------------------------------------------------------------------------------------------------------------------------------------------------------------------------------------------------------------------------------------------------------------------------------------------------------------------------------------------------------------------------------------------------------------------------------------------------------------------------------------------------------------------------------------------------------------------------------------------------------------------------------------------------------------------------------------------------------------------------------------------------------------------------------------------------------------------------|---------|-------------------|----------------------------------------------------|----------------|----------------------------------------------------------------|----------------------------------------------------------------------------------|----------------------------------------------------------------------------------|------------------------------------------------|-------------------|-----------------------------------|-----------------------|
|                                                                                                                                                                                                                                                                                                                                                                                                                                                                                                                                                                                                                                                                                                                                                                                                                                                                                                                                                                                                                                                                                                                                                                                                                                                                                                                                                                                                                                                                                                                                                                                                                                                                                                                                                                                                                                                                                                                                                                                                                                                                                                                                | 2742758 |                   | Torre Quezzi                                       | architettonica | Liguria Genova Genova                                          | S20 Soprintendenza per i beni<br>architettonici e paesaggistici<br>della Liguria | S20 Soprintendenza per i beni<br>architettonici e paesaggistici<br>della Liguria |                                                | Q                 | Q 1 0 x                           | SigecWeb<br>CdR       |
|                                                                                                                                                                                                                                                                                                                                                                                                                                                                                                                                                                                                                                                                                                                                                                                                                                                                                                                                                                                                                                                                                                                                                                                                                                                                                                                                                                                                                                                                                                                                                                                                                                                                                                                                                                                                                                                                                                                                                                                                                                                                                                                                | 2742769 |                   | Scuola Elementare G.<br>Carducci                   | architettonica | Liguria Genova Genova Viale<br>Rigon, 16                       | S20 Soprintendenza per i beni<br>architettonici e paesaggistici<br>della Liguria | S20 Soprintendenza per i beni<br>architettonici e paesaggistici<br>della Liguria |                                                |                   | Q 1 0 ×                           | SigecWeb<br>CdR       |
|                                                                                                                                                                                                                                                                                                                                                                                                                                                                                                                                                                                                                                                                                                                                                                                                                                                                                                                                                                                                                                                                                                                                                                                                                                                                                                                                                                                                                                                                                                                                                                                                                                                                                                                                                                                                                                                                                                                                                                                                                                                                                                                                | 2742785 |                   | Palazzo della Provincia                            | architettonica | Liguria Genova Genova<br>Piazzale Mazzini, 2                   | S20 Soprintendenza per i beni<br>architettonici e paesaggistici<br>della Liguria | S20 Soprintendenza per i beni<br>architettonici e paesaggistici<br>della Liguria |                                                |                   | Q 1 0 x                           | SigecWeb<br>CdR       |
|                                                                                                                                                                                                                                                                                                                                                                                                                                                                                                                                                                                                                                                                                                                                                                                                                                                                                                                                                                                                                                                                                                                                                                                                                                                                                                                                                                                                                                                                                                                                                                                                                                                                                                                                                                                                                                                                                                                                                                                                                                                                                                                                | 2742787 |                   | Ascensore di Portello                              | architettonica | Liguria Genova Genova Piazza<br>Portello, 1 B                  | S20 Soprintendenza per i beni<br>architettonici e paesaggistici<br>della Liguria | S20 Soprintendenza per i beni<br>architettonici e paesaggistici<br>della Liguria |                                                |                   | Q 1 0 x                           | SigecWeb<br>CdR       |
|                                                                                                                                                                                                                                                                                                                                                                                                                                                                                                                                                                                                                                                                                                                                                                                                                                                                                                                                                                                                                                                                                                                                                                                                                                                                                                                                                                                                                                                                                                                                                                                                                                                                                                                                                                                                                                                                                                                                                                                                                                                                                                                                | 2742796 |                   | lanterna di Genova                                 | architettonica | Liguria Genova Genova Via<br>Milano,                           | S20 Soprintendenza per i beni<br>architettonici e paesaggistici<br>della Liguria | S20 Soprintendenza per i beni<br>architettonici e paesaggistici<br>della Liguria |                                                | Q                 | Q 1 0 ×                           | SigecWeb<br>CdR       |
|                                                                                                                                                                                                                                                                                                                                                                                                                                                                                                                                                                                                                                                                                                                                                                                                                                                                                                                                                                                                                                                                                                                                                                                                                                                                                                                                                                                                                                                                                                                                                                                                                                                                                                                                                                                                                                                                                                                                                                                                                                                                                                                                | 2742798 |                   | Lanterna di Genova                                 | architettonica | Liguria Genova Genova                                          | S20 Soprintendenza per i beni<br>architettonici e paesaggistici<br>della Liguria | S20 Soprintendenza per i beni<br>architettonici e paesaggistici<br>della Liguria |                                                |                   | <b>Q h D</b> ×                    | CdR                   |
|                                                                                                                                                                                                                                                                                                                                                                                                                                                                                                                                                                                                                                                                                                                                                                                                                                                                                                                                                                                                                                                                                                                                                                                                                                                                                                                                                                                                                                                                                                                                                                                                                                                                                                                                                                                                                                                                                                                                                                                                                                                                                                                                | 2742802 |                   | Istituto Suore Salesiane<br>Don Bosco              | architettonica | Liguria Genova Genova Corso<br>Sardegna, 86                    | S20 Soprintendenza per i beni<br>architettonici e paesaggistici<br>della Liguria | S20 Soprintendenza per i beni<br>architettonici e paesaggistici<br>della Liguria |                                                |                   | <b>Q</b> . <b>h</b> . <b>D</b> .× | SigecWeb<br>CdR       |
| The state of the s | 2742808 |                   | Opera Pia Conservatorio<br>dei Fieschi             | architettonica | Liguria Genova Genova Via<br>Mura dello Zerbino, 16            | S20 Soprintendenza per i beni<br>architettonici e paesaggistici<br>della Liguria | S20 Soprintendenza per i beni<br>architettonici e paesaggistici<br>della Liguria |                                                | Q                 | 9,103                             | SigecWeb<br>CdR<br>BT |
|                                                                                                                                                                                                                                                                                                                                                                                                                                                                                                                                                                                                                                                                                                                                                                                                                                                                                                                                                                                                                                                                                                                                                                                                                                                                                                                                                                                                                                                                                                                                                                                                                                                                                                                                                                                                                                                                                                                                                                                                                                                                                                                                | 2742814 |                   | Palazzo della Banca<br>d'Italia                    | architettonica | Liguria Genova Genova Via<br>Dante, 3,5,7                      | S20 Soprintendenza per i beni<br>architettonici e paesaggistici<br>della Liguria | S20 Soprintendenza per i beni<br>architettonici e paesaggistici<br>della Liguria | proprietà ente<br>pubblico non<br>territoriale | /                 | <b>A</b> _ <b>1</b> _ <b>0</b> _× | SigecWeb<br>CdR       |
|                                                                                                                                                                                                                                                                                                                                                                                                                                                                                                                                                                                                                                                                                                                                                                                                                                                                                                                                                                                                                                                                                                                                                                                                                                                                                                                                                                                                                                                                                                                                                                                                                                                                                                                                                                                                                                                                                                                                                                                                                                                                                                                                | 2742816 |                   | Portici di via XX<br>Settembre                     | architettonica | Liguria Genova Genova Via XX<br>Settembre, 133,133A,133B,135   | S20 Soprintendenza per i beni<br>architettonici e paesaggistici<br>della Liguria | S20 Soprintendenza per i beni<br>architettonici e paesaggistici<br>della Liguria |                                                |                   | Q 1 0 x                           | SigecWeb<br>CdR       |
|                                                                                                                                                                                                                                                                                                                                                                                                                                                                                                                                                                                                                                                                                                                                                                                                                                                                                                                                                                                                                                                                                                                                                                                                                                                                                                                                                                                                                                                                                                                                                                                                                                                                                                                                                                                                                                                                                                                                                                                                                                                                                                                                | 2960730 |                   | Sacrario caduti per la patria                      | architettonica | Liguria Genova Genova Via alla<br>Porta degli Angeli           | S236 Soprintendenza Belle arti<br>e paesaggio della Liguria                      | S236 Soprintendenza Belle arti<br>e paesaggio della Liguria                      | proprietà ente<br>pubblico territoriale        |                   | <b>Q h D</b> <sub>2</sub> 2       | SigecWeb              |
| I                                                                                                                                                                                                                                                                                                                                                                                                                                                                                                                                                                                                                                                                                                                                                                                                                                                                                                                                                                                                                                                                                                                                                                                                                                                                                                                                                                                                                                                                                                                                                                                                                                                                                                                                                                                                                                                                                                                                                                                                                                                                                                                              | 2960732 |                   | Sacrario dei caduti della<br>Prima Guerra Mondiale | architettonica | Liguria Genova Genova<br>Piazzale Giovanni Battista<br>Resasco | S236 Soprintendenza Belle arti<br>e paesaggio della Liguria                      | S236 Soprintendenza Belle arti<br>paesaggio della Liguria                        | proprietà ente<br>pubblico territoriale        |                   | <b>Չ կ մ</b> ։                    | SigecWel              |

The property is in three databanses, with only one catalogue identifier.

Interoperability allows direct access to the catalogue sheet.

Interoperability allows direct access to the risk map record.

When a record is added in the information systems, its catalogue identifier becomes an integral part of the system.