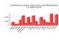

#### Legenda

consistenza beni mobili per comune

<100 tra 100 e 600 tra 600 e 2300 >2300

| Region                                         | Immovable properties (subject and not-subject to restrictions) | Movable properties (cataluge sheets) |
|------------------------------------------------|----------------------------------------------------------------|--------------------------------------|
| ABRUZZO                                        | 256                                                            | 4,282                                |
| LAZIO                                          | 395                                                            | 11,968                               |
| MARCHE                                         | 5,308                                                          | 43,888                               |
| UMBRIA                                         | 766                                                            | 9,895                                |
| Total municipalities in earthquake impact area | 6,725                                                          | 70,033                               |