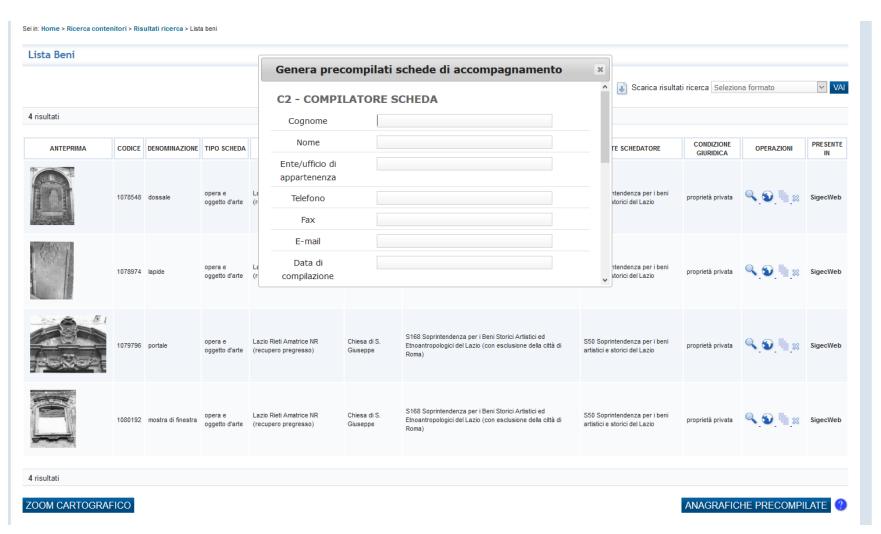

The operator then compiles further fields: the last and first names and e-mail address are compulsory; other fields are highly recommended.

In "date of compilation" the operator specifies the date in which the property left the earthquake site. If the operator doesn't know the date, then the field can be left blank and filled in later on the printed version of the record.