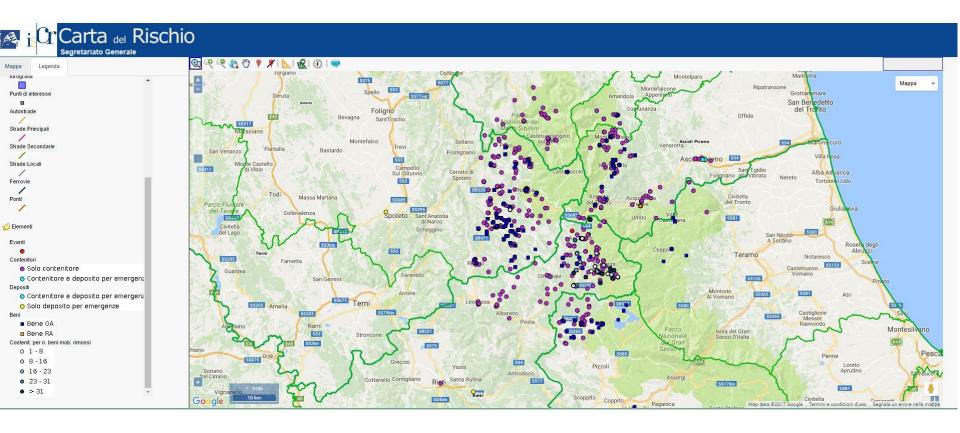

# VINCOLI in rete

Distribution of cultural properties based on preservation status and risk: Red = high risk; Yellow = medium risk; Green = low risk