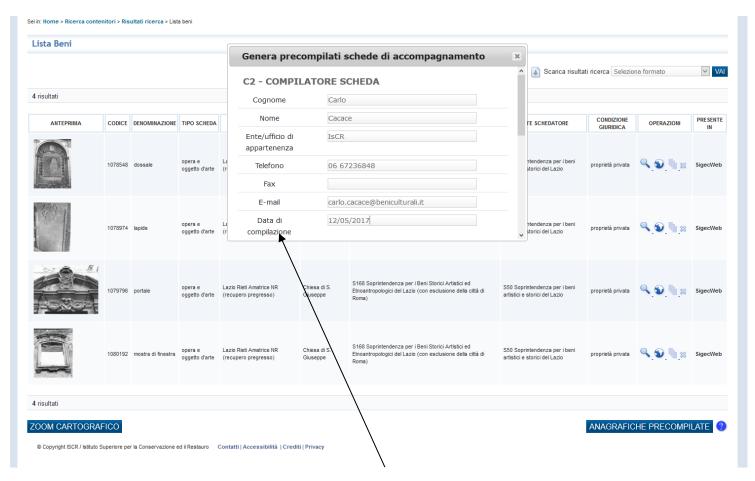

The operator then compiles further fields: the last and first names and e-mail address are compulsory; other fields are highly recommended.

In "date of compilation" the operator specifies the date in which the property left the earthquake site. If the operator doesn't know the date, then the field can be left blank and filled in later on the printed version of the record.