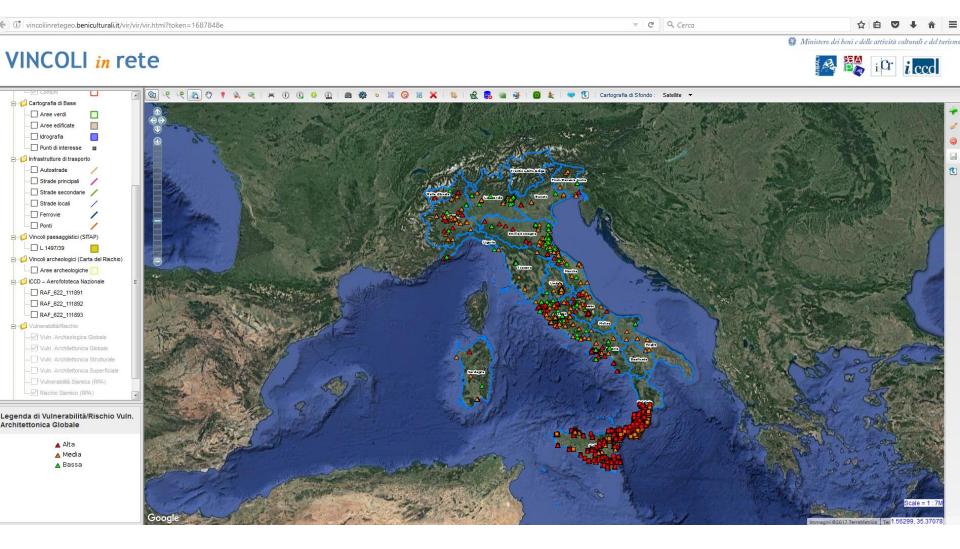

# VINCOLI in rete

Distribution of cultural properties based on preservation status and risk: Red = high risk; Yellow = medium risk; Green = low risk