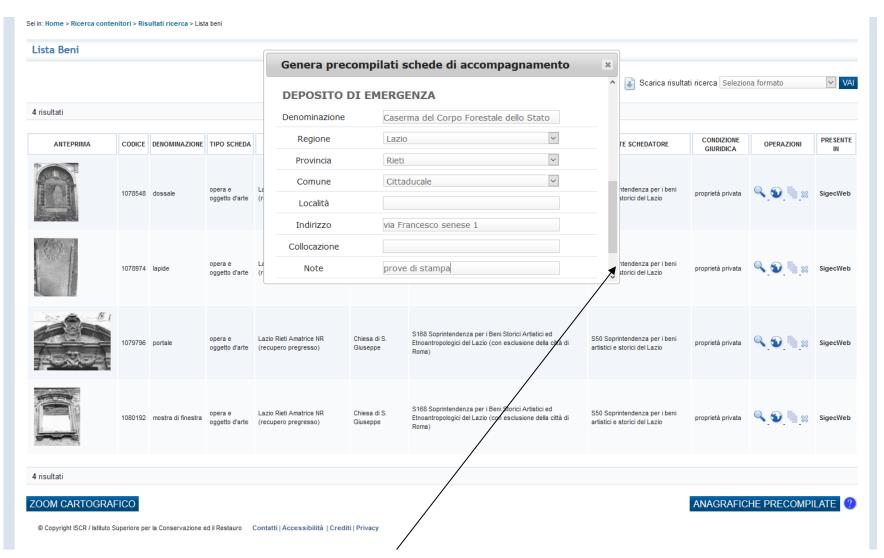

The user can view immovable properties, containers of movable properties, and the number of properties contained.

With data available in VIR system, sheets of "level 1" are pre-compilated

#### IMMAGINE FOTOGRAFICA

From the list, the system recognises whether the records refer to immovable or movable properties. In this case, the system recognises that the record refers to a movable property, and precompiles the sheet.