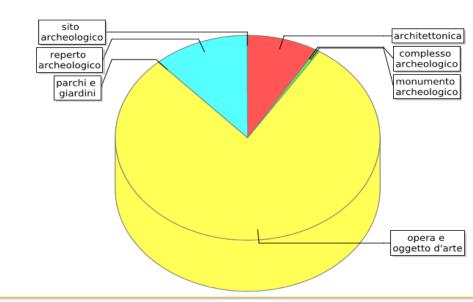

### SISTEMA VINCOLI IN RETE: TOTALE DEI BENI SUDDIVISI PER TIPO SCHEDA

| Tipo scheda            | Totale  |
|------------------------|---------|
| architettonica         | 195272  |
| complesso archeologico | 54      |
| monumento archeologico | 9929    |
| opera e oggetto d'arte | 1789888 |
| parchi e giardini      | 240     |
| reperto archeologico   | 264927  |
| sito archeologico      | 884     |