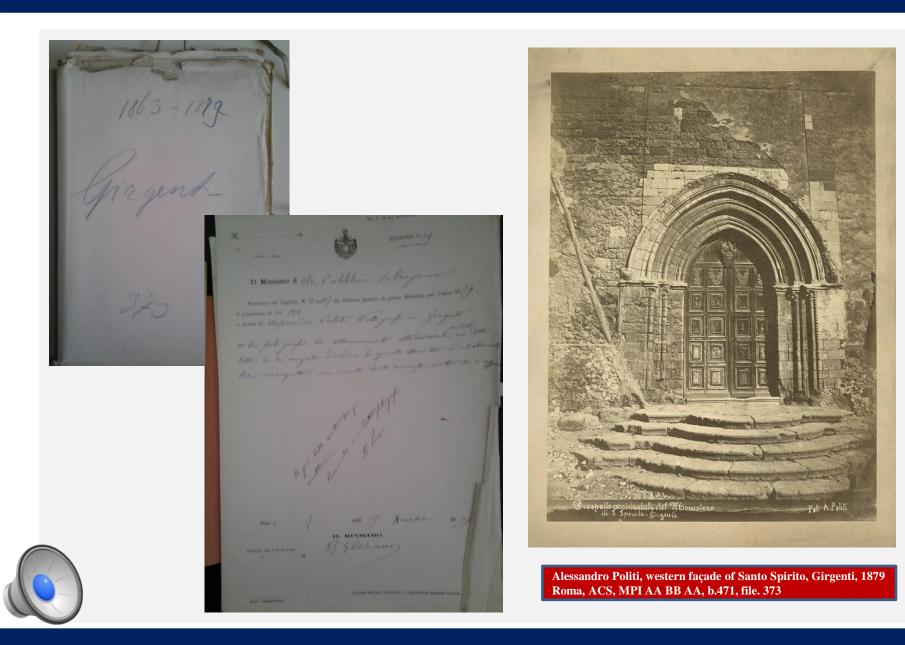

#### The need of documenting the territory

Until Italian unification, protection interventions of the cultural heritage were performed by the **National** History Deputations (Deputazioni di storia patria) and **Academies**. Then they were replaced by **Conservation Commissions** as new authorities managing artistic heritage. The institutional tasks of preserving, restoring and cataloguing were supported by photography that promised new investigative potential. The central administration requested to its departments ministerial regulations, dispatches, inventories, as the first attempt to launch the first photographic census of the monumental heritage. Later, also the regulations for compilation of cataloguing sheets with attached photographs were created.

They were all demonstration of a raising interest – also present in other countries –to realize a detailed and systematic identification of the national heritage.

Arts

& Maniani) & Inglio 1860 1886 Delegrafie del anordanio Dorea - Valle & avola erequites Dal Lig Ecoloxia di 102 J Vrea Castello - Vedata generale " . D . Valla pringer Dell' desiregenes, Cattedrale ini Sarcofago tomano Francinenti roman paumoneti del Iption bale. Cattello protocetto a levante is Costile Commissione Conscruotice a. Belle Arto Contallo Valle D'adra = Toute Romano ste J. Mastine . Veduta parziale Verrez Castello " Lato nord St Calone - Parte 14 ruce Interno Juna Camera outes Parte Porta principale Callellown Val D' artha - Hanta gon Clikerna Mogne Posta principale Costile = lato his overt " . lato nos? Cortiletto Clotto bostico Neduta parsiale Cala Baronale Vala & armi Cala Der Gial Cappella