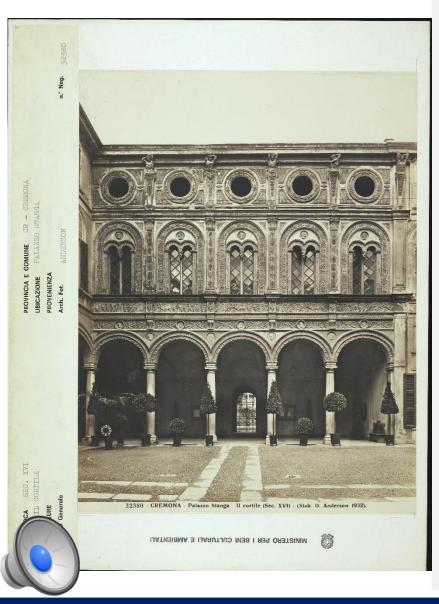

#### Which archive are we talking about?

With the denomination «MPI Fund», we refer to the photographic Archive of the General Directorate of Antiquity and Fine Arts of the Ministry of Education, born within the public administration and still preserved nowadays at the Central Institute for Cataloguing and Documentation. It's a photographic compilation of around 200.000 positives and some drawings and prints, ordered by theme with a prevalent topographic criteria regarding italian sites and also some foreign ones. The photographic documentation, produced in a period of time between around 1860 and 1970, concerns works of art, architectures,