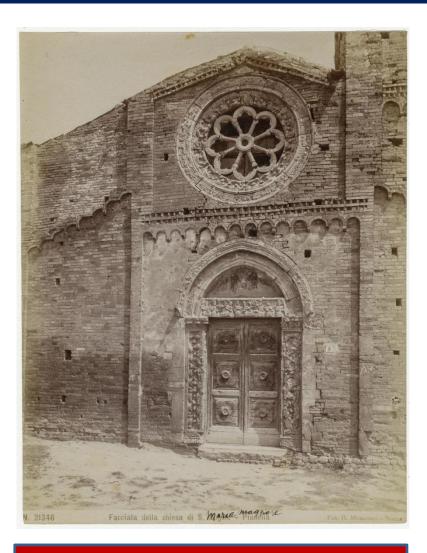

#### Elena Berardi

Romualdo Moscioni, Pianella, Santa Maria Maggiore Church, 1862