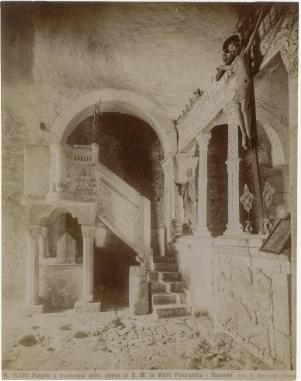

Romualdo Moscioni, Magliano de' Marsi, Rosciolo – Church of Santa Maria in Valle Porclaneta, pulpit and transenna, around 1868-1890

R. Moscioni. Roma, piazza di Spagna square, demolished baroque door, 1921 ante