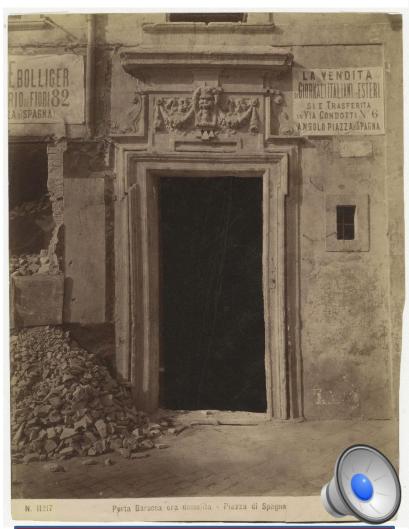

Romualdo Moscioni, Magliano de' Marsi, Rosciolo – Church of Santa Maria in Valle Porclaneta, pulpit and transenna, around 1868-1890

R. Moscioni. Roma, piazza di Spagna square, demolished baroque door, 1921 ante