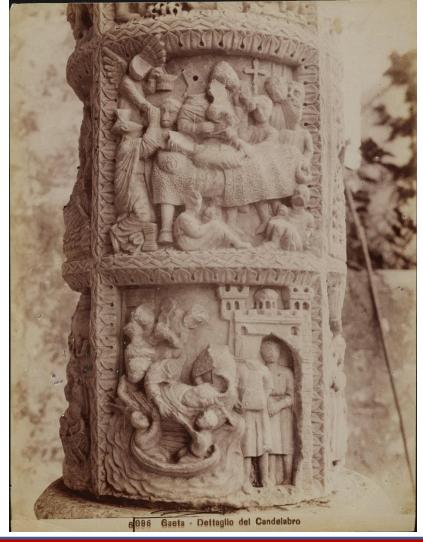

Romualdo Moscioni, Gaeta, SS. Erasmo e Marciano Cathedral, carved candel holder representing storuies if the life of Jesus and S,Erasmo, particular, 1891-1910