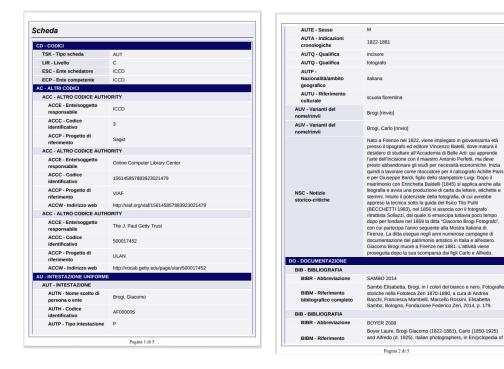

#### First paragraph of the sheet: the **\*CD-CODES**

Absolute obligation: within the paragraph there are certain fields of the sheet out of the 50 mandatory fields that require to be filled. SIGEC system offers the 'formal review' function to verify, while working, that all the obligations have been compiled.

#### **\*OG-CULTURAL PROPERTY**

AMB-FIELDS OF PROTECTION: the photograph belongs to the Historical Artistic field.

#### Closed Vocabulary:

- archaeological
- Architecture and landscape
- ethnoanthropological
- Historical artistic

CTG-CATEGORY: allows to indicate the macro-category which the represented object belongs to. For the Colosseum: <u>Documentation of Archaeological</u> <u>Heritage</u>.